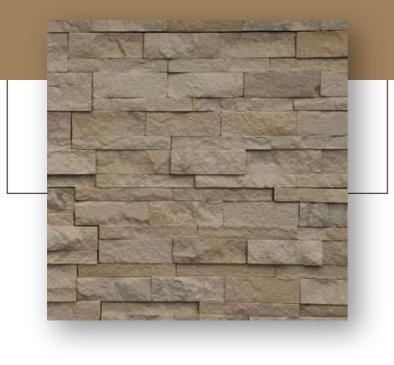

#### NATURAL WHITE WALL CLADDING

Wall cladding is the process of layering one material on top of another material which will create a skin layer over the walls.

#### NATURAL WHITE WALL CLADDING

With their intricate, organic patterns and eye-catching textures, these tiles will bring a unique and captivating look to any wall.