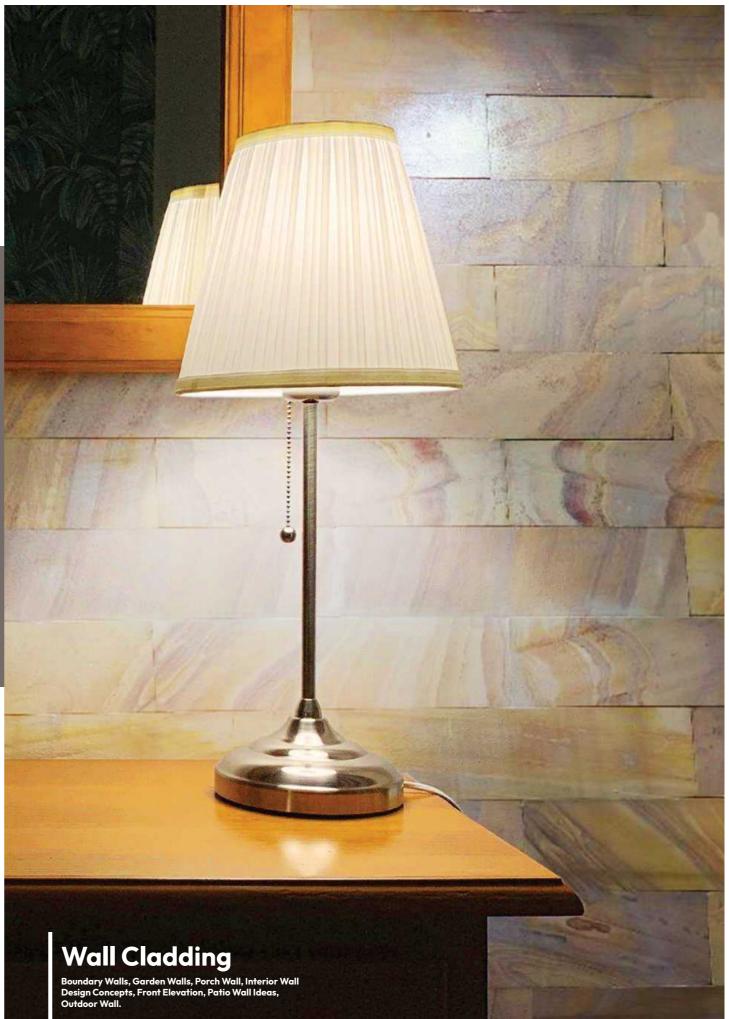

#### TEAK SANDSTONE WALL CLADDING

The main advantage of using an exterior wall cladding is to protect a building from external damage while needing little to no maintenance.

#### NATURAL TEAK WALL CLADDING

These beautiful tiles are the perfect way to bring a touch of nature and elegance into any room.