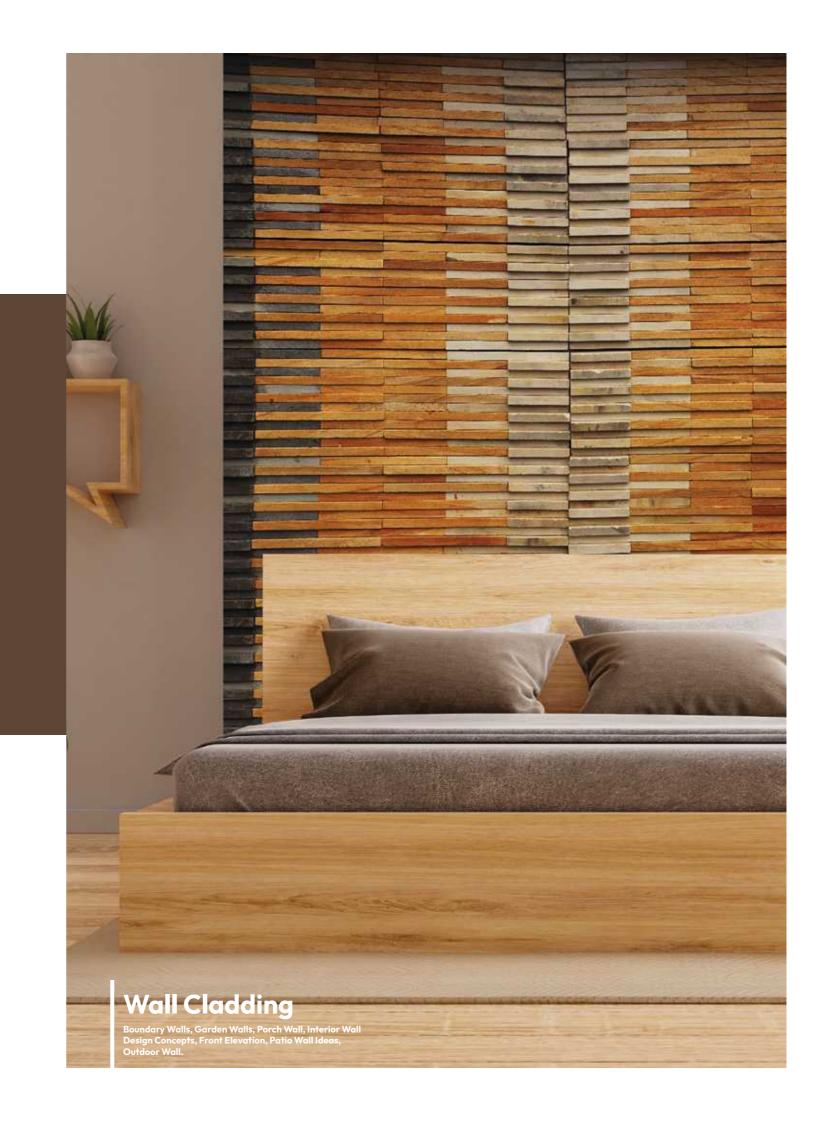

#### **RAINBOW PLANKS**

Once the wall cladding is in place, it will not need to be regularly checked or serviced like other wall paints

MINT ASHLAR WALL CLADDING

Wall cladding is the process of layering one material on top of another material which will create a skin layer over the walls.