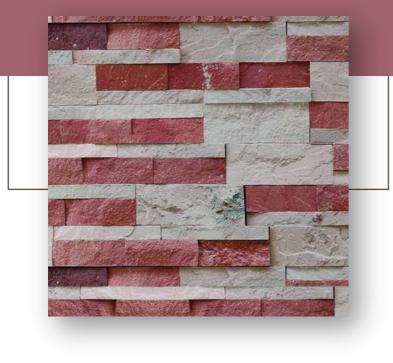

#### NATURAL RED AND WHITE SANDSTONE WALL CLADDING

Built to last for years and requiring no maintenance, our range of waterfall wall mosaics is available in a variety of colors.

#### RED SANDSTONE WALL CLADDING

Built to last for years and requiring no maintenance, our range of waterfall wall mosaics is available in a variety of colors.