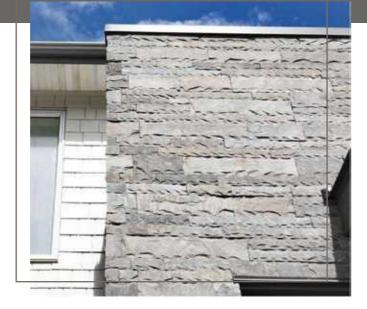

cladding is the process of layering one material on top of another material which will create a skin layer over the walls.





#### Unique Pattern

#### ANTIQUE MULTICOLOR SANDSTONE WALL CLADDING

With their intricate, organic patterns and eye-catching textures, these tiles will bring a unique and captivating look to any wall.





#### **BLACK CUT CLADDING**

Sandstone has got the capability to with stand heavy loads, compression and various factor. This is sure to last for long duration





#### **RAINBOW PLANKS**

Once the wall cladding is in place, it will not need to be regularly checked or serviced like other wall paints







MINT ASHLAR WALL CLADDING

Wall cladding is the process of layering one material on top of another material which will create a skin layer over the walls.





**GREY SANDSTONE** QUARRY CUT WALL CLADDING

#### **BLACK CASTLESTONE**

#### SANDSTONE CRAZY

With their vast array of shapes, colors, and textures, these tiles can be arranged in endless combinations, much like the puzzle pieces of a captivating design.



BLACK SANDSTONE CRAZY





#### BRITISH GREY SANDSTONE CRAZY



#### SANDSTONE CRAZY

#### SANDSTONE CRAZY

With their intricate, organic patterns and eye-catching textures, these tiles will bring a unique and captivating look to any wall.



#### **BLACK LEDGESTONE**





#### GREY CASTLE STONE



#### BLACK SANDSTONE QUARRY CUT

## **31 YEARS** OF EXPERTISE IN NATURAL STONES



We bring out the best in your space by adding beauty and elegance with premium natural

Feel free to get in touch with Jk Stone

#### Founder Mr. Jeetesh