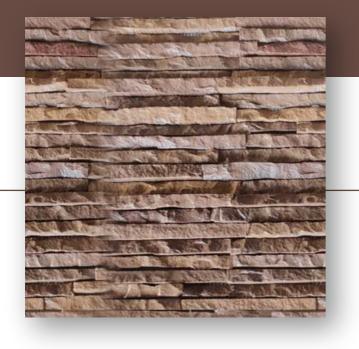

#### MULTICOLOUR SANDSTONE WALL CLADDING

This Cladding stone is basically a fragment of sedimentary Rock, This is highly durable, sturdy Sandstone.