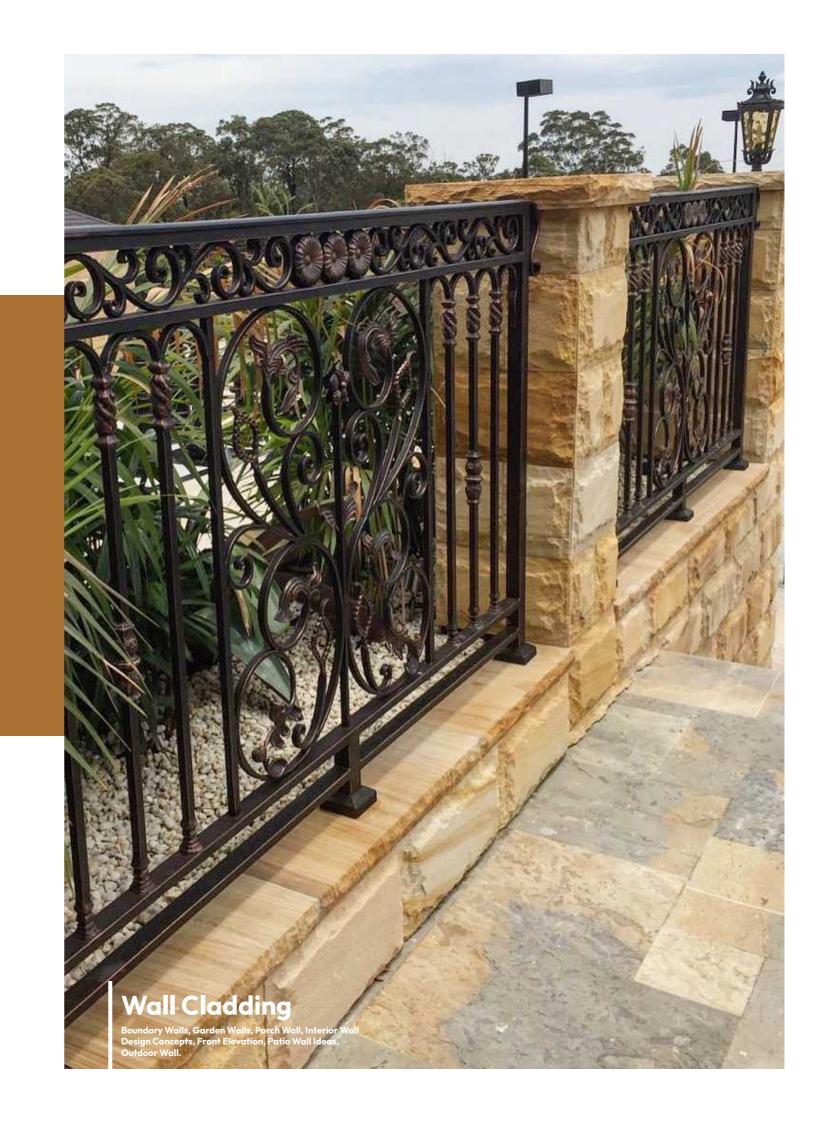

#### MULTI BRIGHT CLADDING

Sandstone has got the capability to with stand heavy loads , compression and various factor .This is sure to last for long duration .