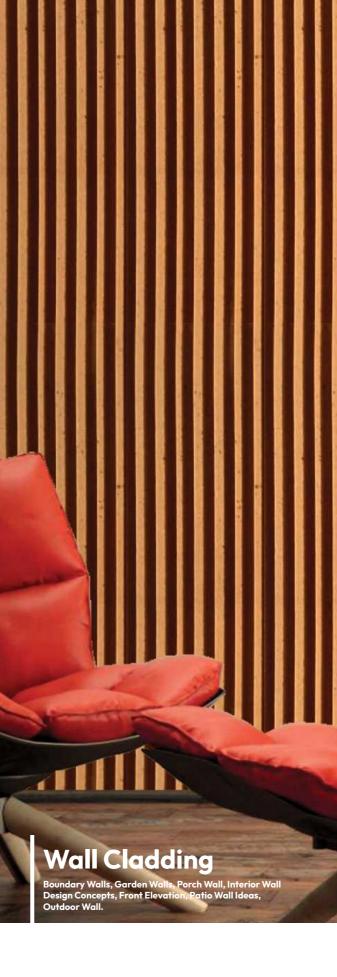

dding is the process of layering one material on top of another material which will create a skin layer over the walls.





#### MULTI BRIGHT CLADDING

Sandstone has got the capability to with stand heavy loads , compression and various factor .This is sure to last for long duration .





#### TEAK SANDSTONE WALL CLADDING

The main advantage of using an exterior wall cladding is to protect a building from external damage while needing little to no maintenance.







#### MULTICOLOUR SANDSTONE WALL CLADDING

This Cladding stone is basically a fragment of sedimentary Rock, This is highly durable, sturdy Sandstone.





### Sleek and exquisite

#### STRAIGHT LINE CLADDING

Cladding that attracts every nature lover because of its royal nature of colour therefore, it's easily affordable.







#### NATURAL WHITE WALL CLADDING

Wall cladding is the process of layering one material on top of another material which will create a skin layer over the walls.





#### NATURAL BLACK CUT CLADDING

Sandstone has got the capability to with stand heavy loads, compression and various factor. This is sure to last for long duration





#### DULL YELLOW WALL CLADDING

Once the wall cladding is in place, it will not need to be regularly checked or serviced like other wall paints





#### Unique Pattern

#### NATURAL RED AND WHITE SANDSTONE WALL CLADDING

Built to last for years and requiring no maintenance, our range of waterfall wall mosaics is available in a variety of colors.





### Unique Pattern

#### NATURAL WHITE WALL CLADDING

With their intricate, organic patterns and eye-catch