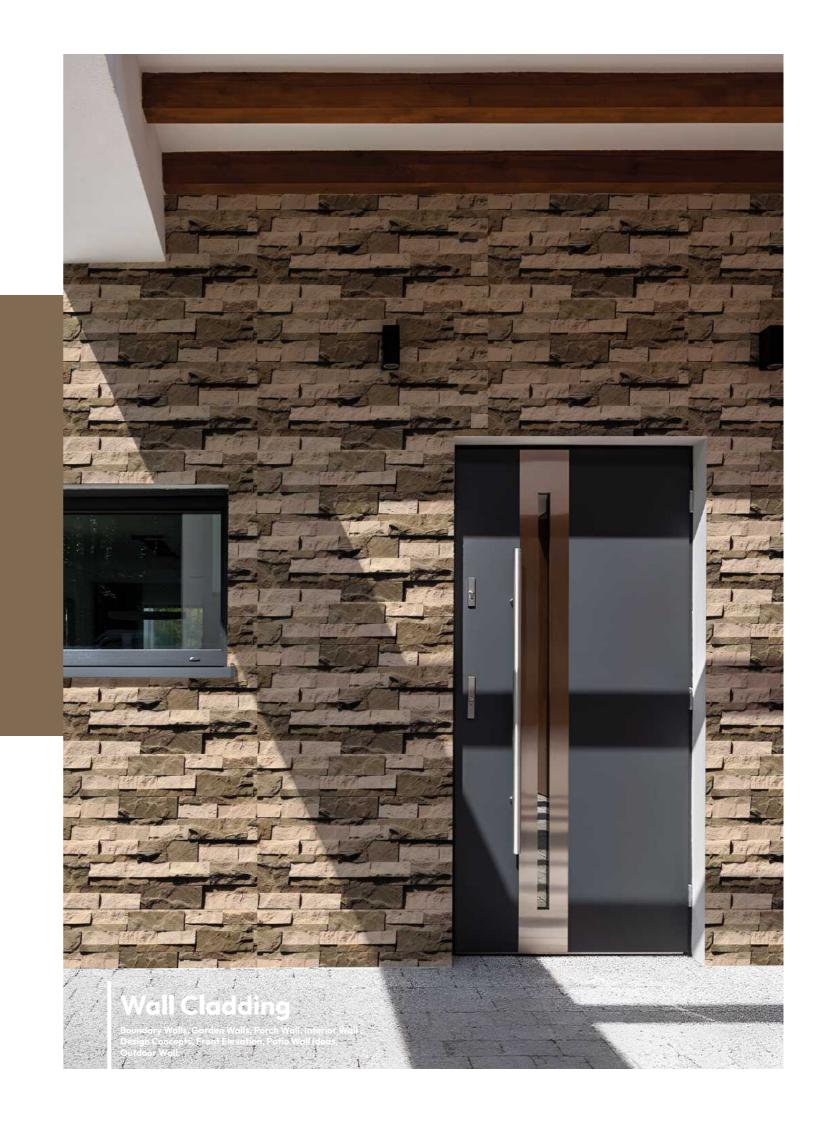

#### **BLACK WALL CLADDING**

Wall cladding is the process of layering one material on top of another material which will create a skin layer over the walls.

#### MULTI BRIGHT CLADDING

Sandstone has got the capability to with stand heavy loads , compression and various factor .This is sure to last for long duration .

#### TEAK SANDSTONE WALL CLADDING

The main advantage of using an exterior wall cladding is to protect a building from external damage while needing little to no maintenance.

#### MULTICOLOUR SANDSTONE WALL CLADDING

This Cladding stone is basically a fragment of sedimentary Rock, This is highly durable, sturdy Sandstone.