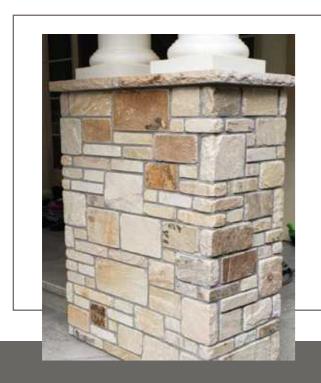

s the process of layering one material on top of another material which will create a skin layer over the walls.





#### MINT SANDSTONE WALL CLADDING

Wall cladding is the process of layering one material on top of another material which will create a skin layer over the walls.





#### Unique Pattern

#### ANTIQUE MULTICOLOR SANDSTONE WALL CLADDING

With their intricate, organic patterns and eye-catching textures, these tiles will bring a unique and captivating look to any wall.





#### **BLACK CUT CLADDING**

Sandstone has got the capability to with stand heavy loads, compression and various factor. This is sure to last for long duration





#### **RAINBOW PLANKS**

Once the wall cladding is in place, it will not need to be regularly checked or serviced like other wall paints







MINT ASHLAR WALL CLADDING

Wall cladding is the process of layering one material on top of another material which will create a skin layer over the walls.





**GREY SANDSTONE** QUARRY CUT WALL CLADDING

#### **BLACK CASTLESTONE**

#### SANDSTONE CRAZY

With their vast array of shapes, colors, and textures, these tiles can be arranged in endless combinations, much like the puzzle pieces of a captivating design.



BLACK SANDSTONE CRAZY





#### BRITISH GREY SANDSTONE CRAZY



#### SANDSTONE CRAZY

#### SANDSTONE CRAZY

With their intricate, organic patterns and eye-catching textures, these tiles will bring a unique and captivating look to any wall.



#### **BLACK LEDGESTONE**





#### GREY CASTLE STONE



#### BLACK SANDSTONE QUARRY CUT

## **31 YEARS** OF EXPERTISE IN NATURAL STONES