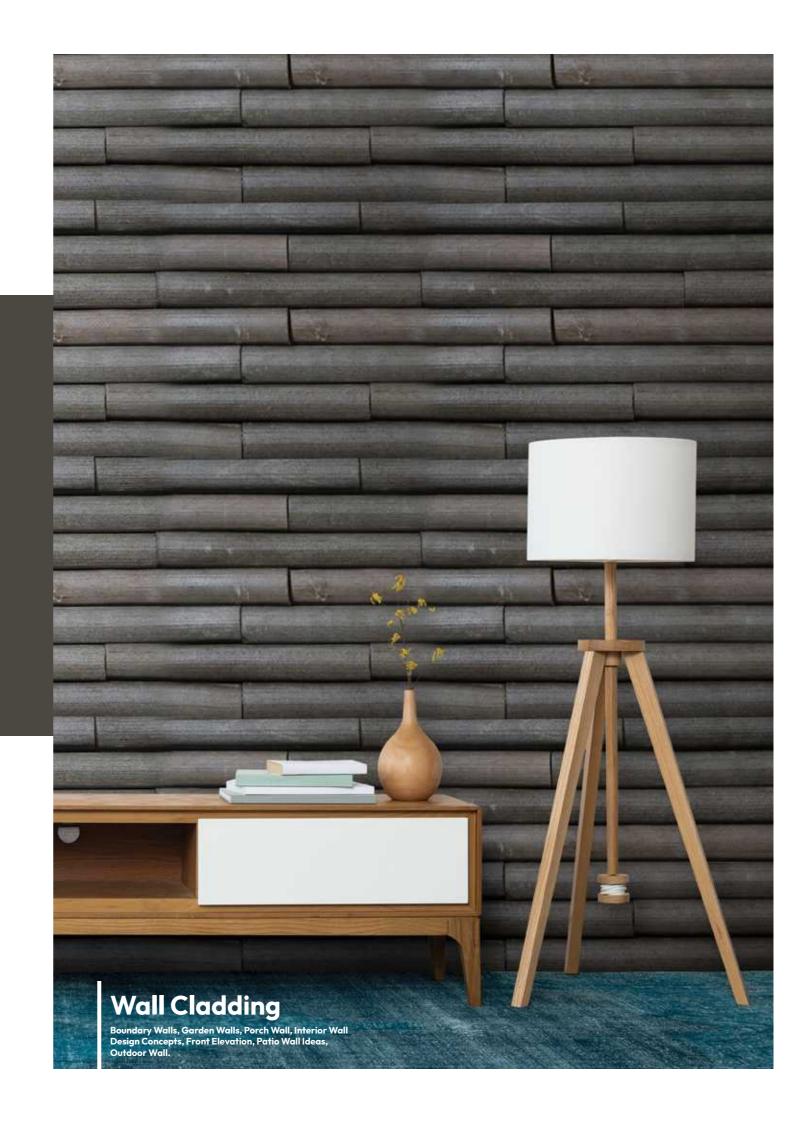

#### **BLACK WALL CLADDING**

Wall cladding is the process of layering one material on top of another material which will create a skin layer over the walls.