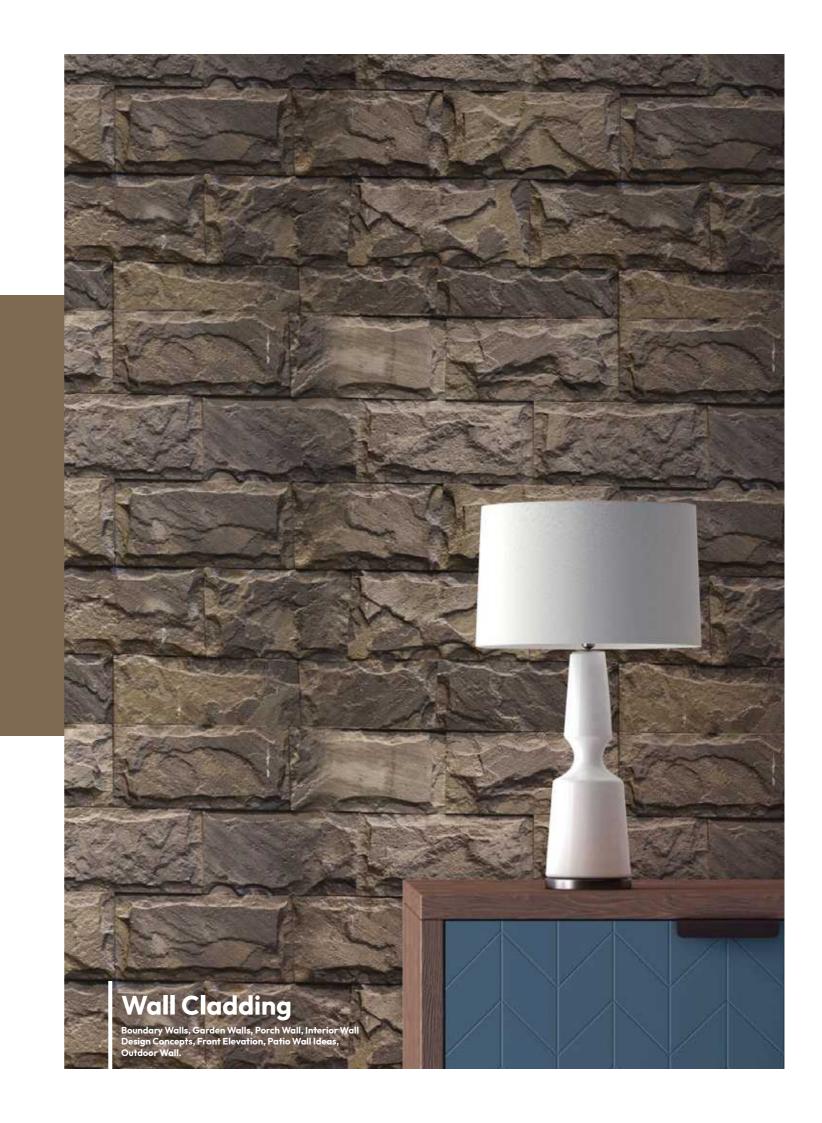

#### **BLACK WALL CLADDING**

Wall cladding is the process of layering one material on top of another material which will create a skin layer over the walls.