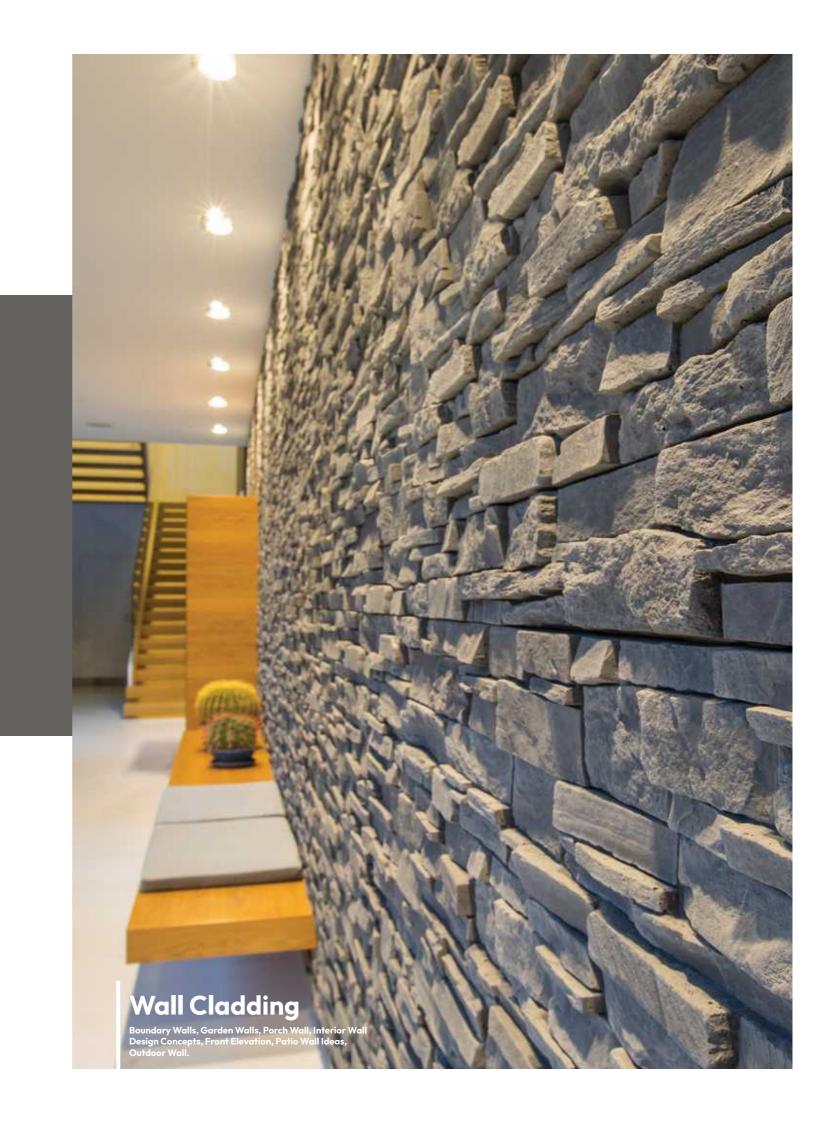

#### **BLACK WALL CLADDING**

Wall cladding is the process of layering one material on top of another material which will create a skin layer over the walls.