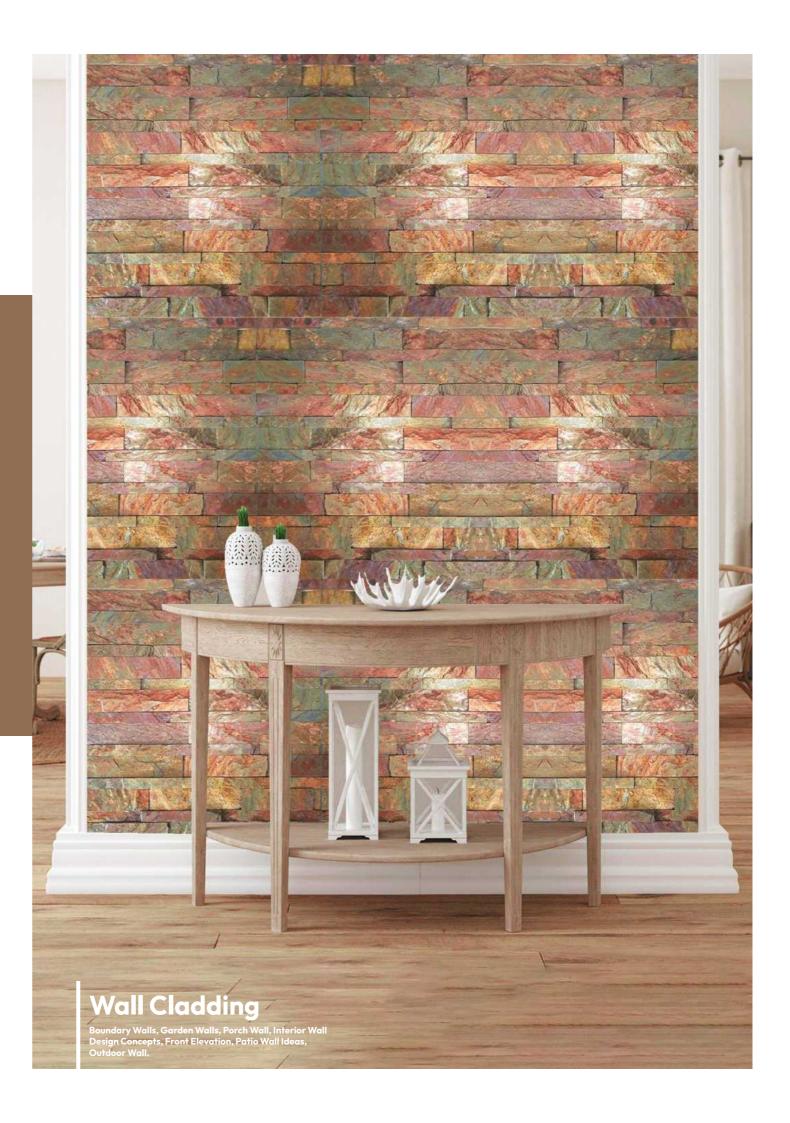

#### RAINBOW STONE WALL CLADDING

With their intricate, organic patterns and eye-catching textures, these tiles will bring a unique and captivating look to any wall.