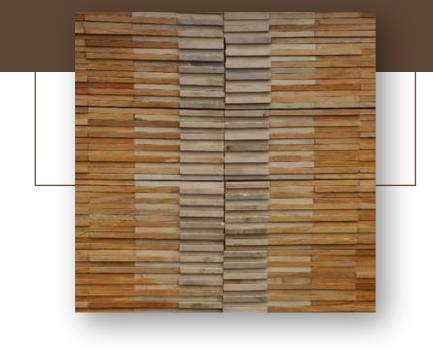

#### **RAINBOW PLANKS**

Once the wall cladding is in place, it will not need to be regularly checked or serviced like other wall paints

MINT ASHLAR WALL CLADDING

Wall cladding is the process of layering one material on top of another material which will create a skin layer over the walls.