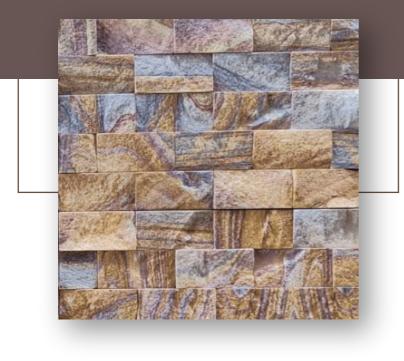

#### MULTICOLOUR SANDSTONE WALL CLADDING

This Cladding stone is basically a fragment of sedimentary Rock, This is highly durable, sturdy Sandstone.

#### MULTICOLOUR NATURAL WALL CLADDING

Sandstone has got the capability to with stand heavy loads, compression and various factor. This is sure to last for long duration