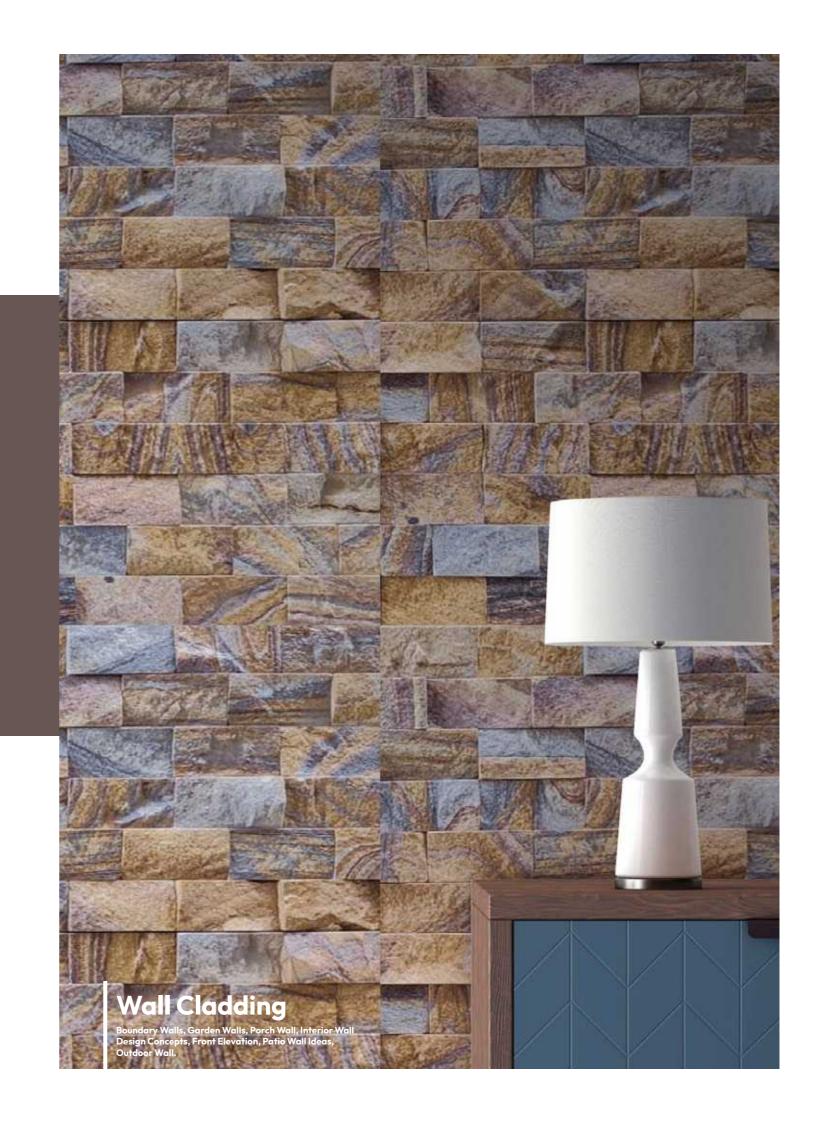

#### MULTICOLOUR SANDSTONE WALL CLADDING

This Cladding stone is basically a fragment of sedimentary Rock, This is highly durable, sturdy Sandstone.

#### MULTICOLOUR NATURAL WALL CLADDING

Sandstone has got the capability to with stand heavy loads, compression and various factor. This is sure to last for long duration