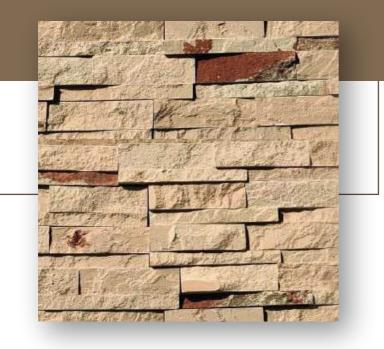

#### MULTICOLOUR SANDSTONE WALL CLADDING

This Cladding stone is basically a fragment of sedimentary Rock, This is highly durable, sturdy Sandstone.