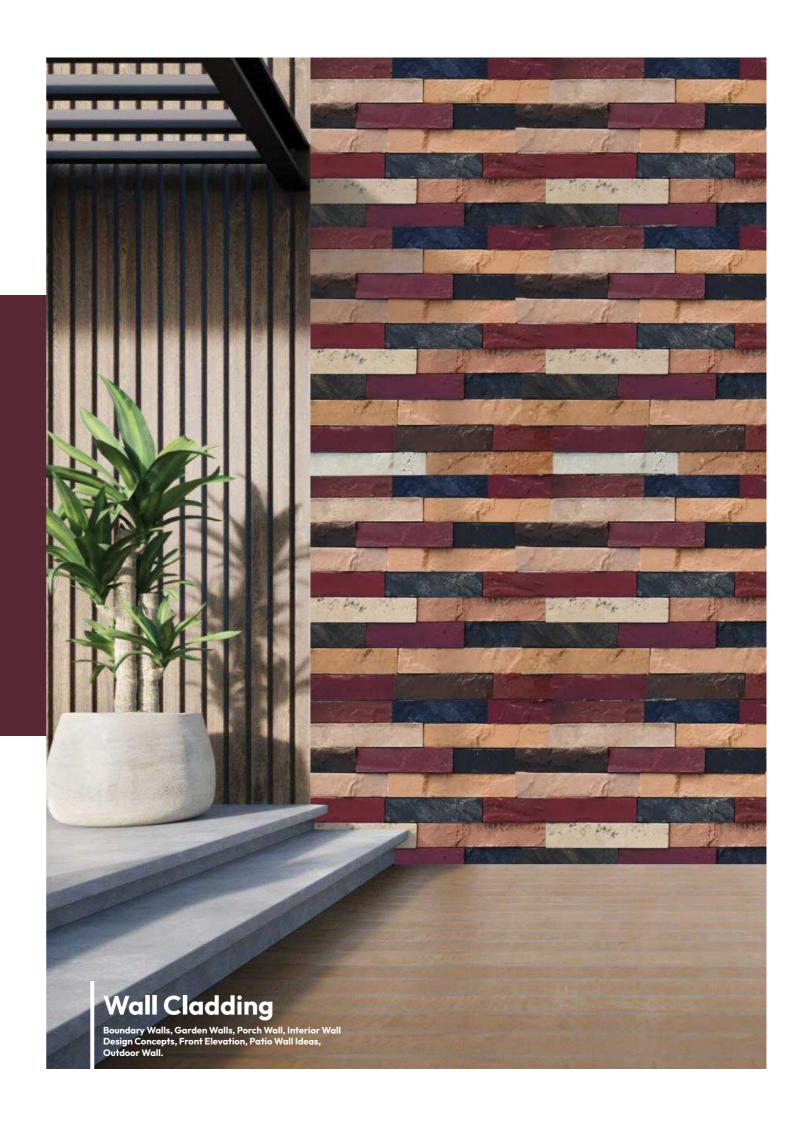

#### RAINBOW STONE WALL CLADDING

With their intricate, organic patterns and eye-catching textures, these tiles will bring a unique and captivating look to any wall.