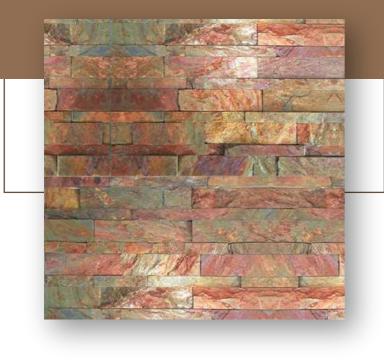

#### RAINBOW STONE WALL CLADDING

With their intricate, organic patterns and eye-catching textures, these tiles will bring a unique and captivating look to any wall.