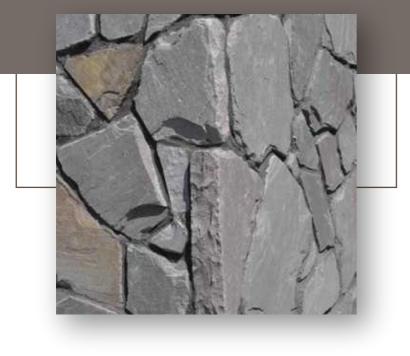

#### **SLATES**

Rockface wall – hand selected for texture and colour, each rockface wall stone tiles creates an exceptional surface.

#### **SLATE CLADDING PANELS**

These beautiful tiles are the perfect way to bring a touch of nature and elegance into any room.