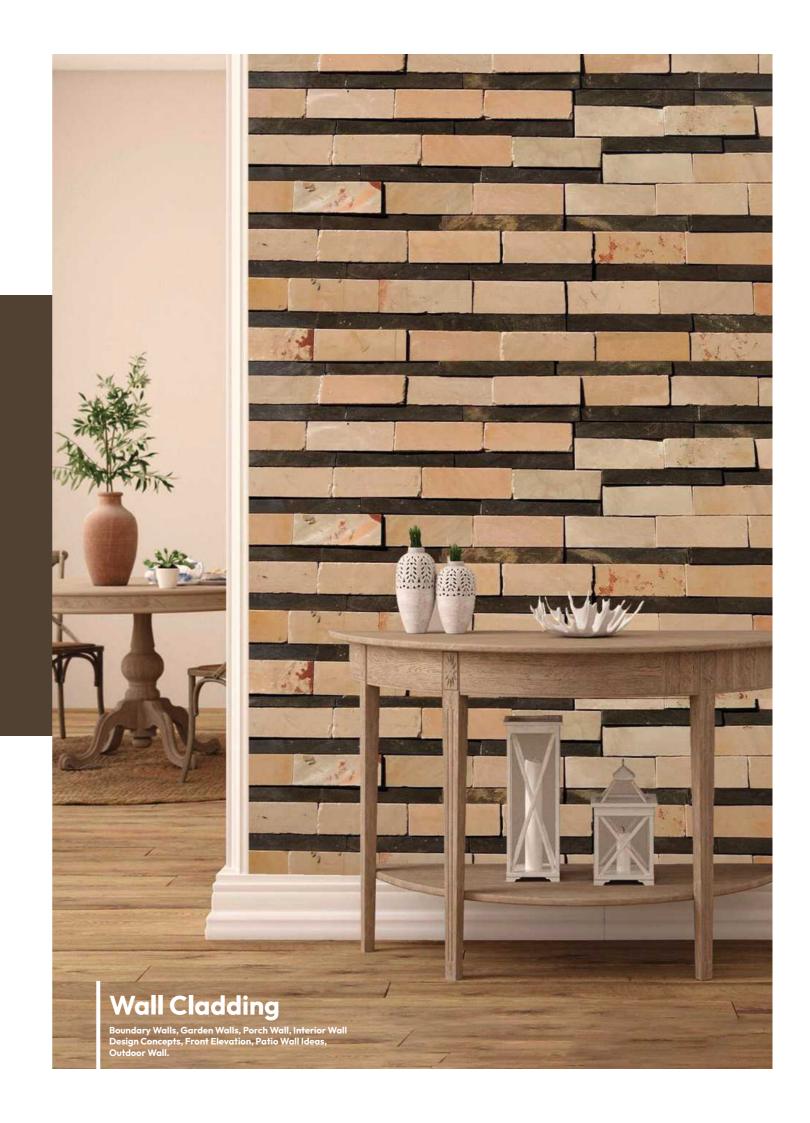

#### MULTI BRIGHT CLADDING

Sandstone has got the capability to with stand heavy loads , compression and various factor .This is sure to last for long duration .