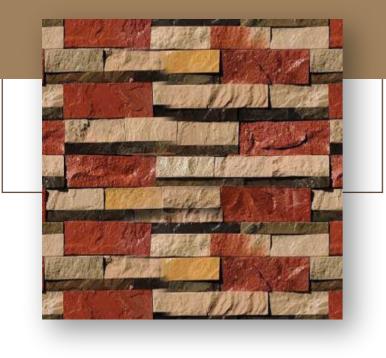

#### NATURAL RED AND WHITE SANDSTONE WALL CLADDING

Built to last for years and requiring no maintenance, our range of waterfall wall mosaics is available in a variety of colors.