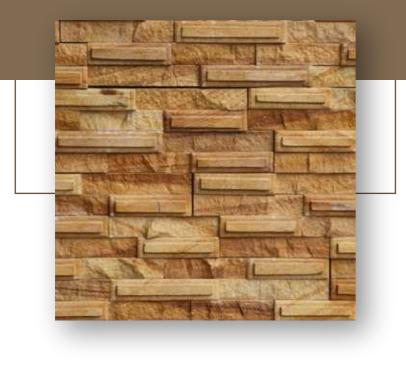

#### TEAK SANDSTONE WALL CLADDING

The main advantage of using an exterior wall cladding is to protect a building from external damage while needing little to no maintenance.