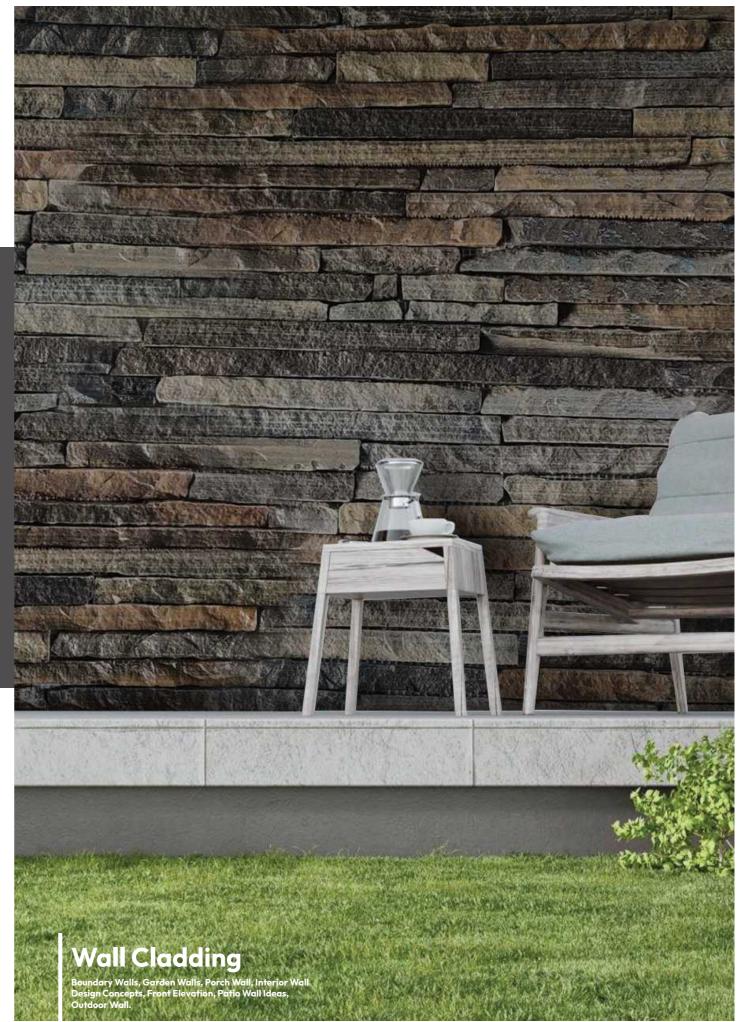

#### **BLACK WALL CLADDING**

Wall cladding is the process of layering one material on top of another material which will create a skin layer over the walls.