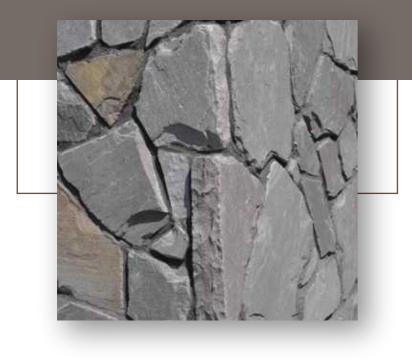

#### **BLACK WALL CLADDING**

Wall cladding is the process of layering one material on top of another material which will create a skin layer over the walls.