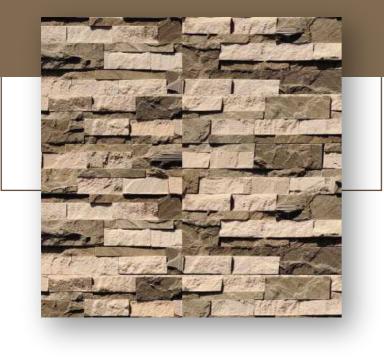

#### **BLACK WALL CLADDING**

Wall cladding is the process of layering one material on top of another material which will create a skin layer over the walls.

#### MULTI BRIGHT CLADDING

Sandstone has got the capability to with stand heavy loads , compression and various factor .This is sure to last for long duration .

#### TEAK SANDSTONE WALL CLADDING

The main advantage of using an exterior wall cladding is to protect a building from external damage while needing little to no maintenance.

#### MULTICOLOUR SANDSTONE WALL CLADDING

This Cladding stone is basically a fragment of sedimentary Rock, This is highly durable, sturdy Sandstone.