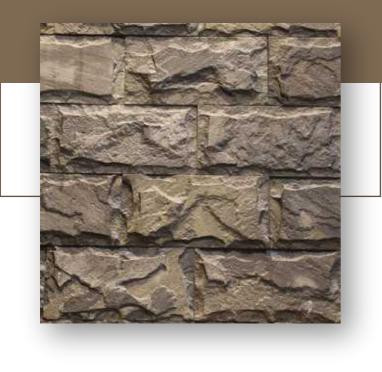

#### **BLACK WALL CLADDING**

Wall cladding is the process of layering one material on top of another material which will create a skin layer over the walls.