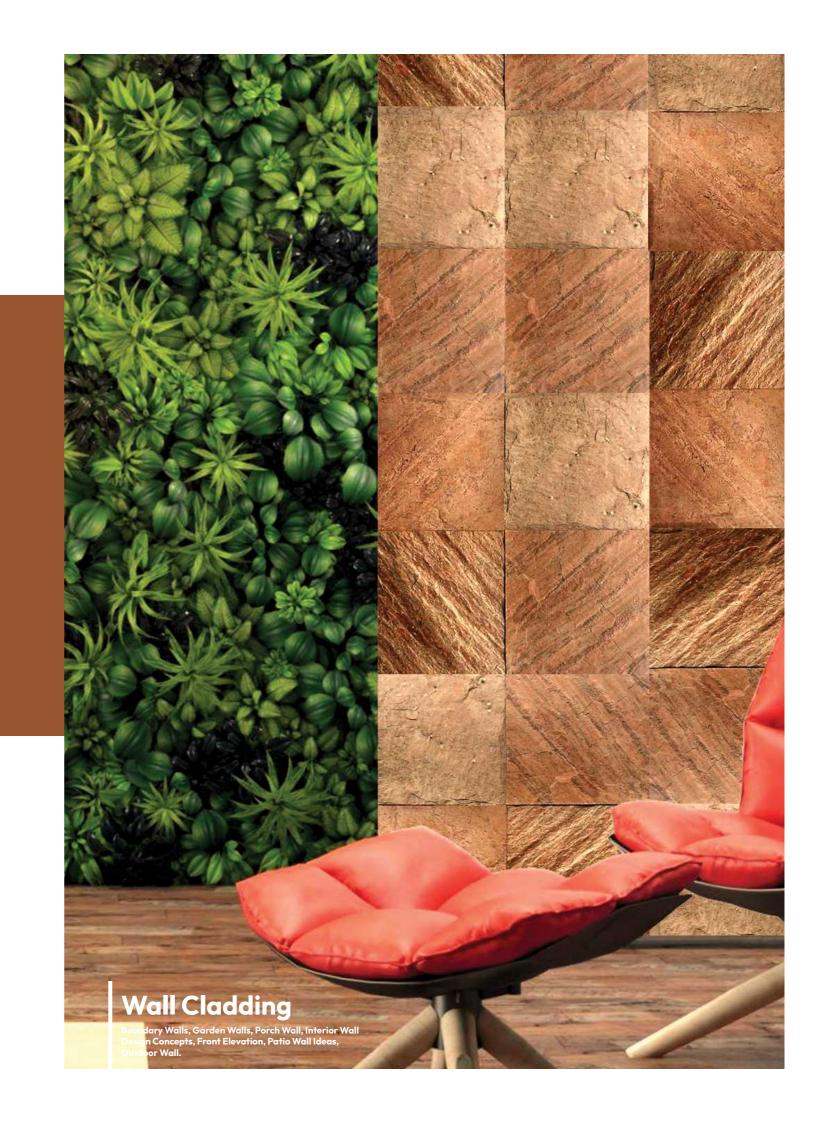

#### NATURAL RED AND WHITE SANDSTONE WALL CLADDING

Built to last for years and requiring no maintenance, our range of waterfall wall mosaics is available in a variety of colors.

#### RED SANDSTONE WALL CLADDING

Built to last for years and requiring no maintenance, our range of waterfall wall mosaics is available in a variety of colors.