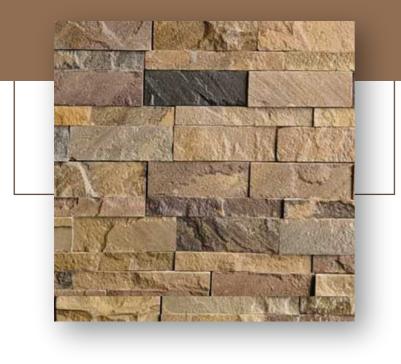

#### MULTICOLOUR SANDSTONE WALL CLADDING

This Cladding stone is basically a fragment of sedimentary Rock, This is highly durable, sturdy Sandstone.

#### MULTICOLOUR NATURAL WALL CLADDING

Sandstone has got the capability to with stand heavy loads, compression and various factor. This is sure to last for long duration