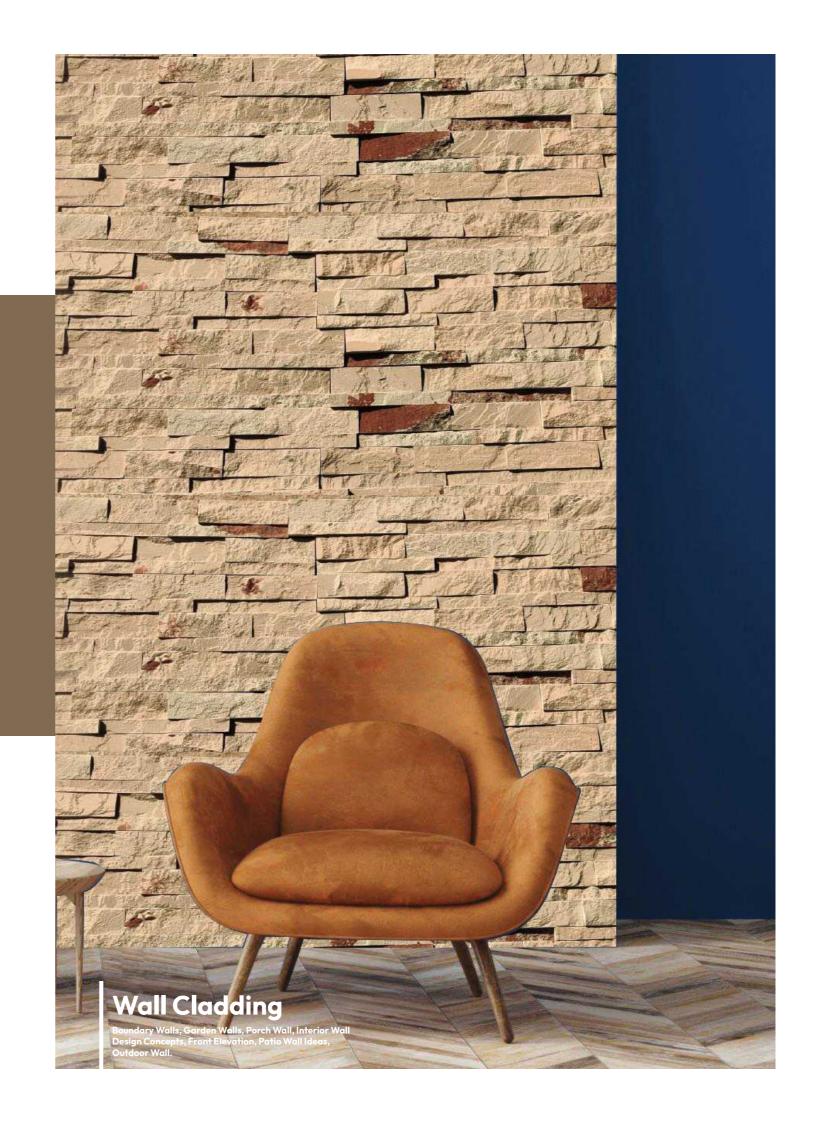

#### MULTICOLOUR SANDSTONE WALL CLADDING

This Cladding stone is basically a fragment of sedimentary Rock, This is highly durable, sturdy Sandstone.