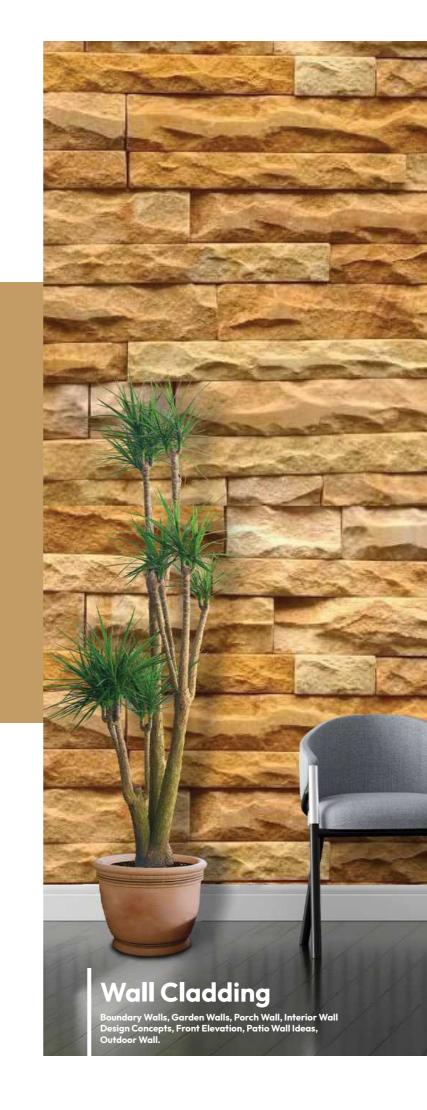

#### MULTI BRIGHT CLADDING

Sandstone has got the capability to with stand heavy loads , compression and various factor .This is sure to last for long duration .

#### MULTICOLOUR SANDSTONE WALL CLADDING

This Cladding stone is basically a fragment of sedimentary Rock, This is highly durable, sturdy Sandstone.