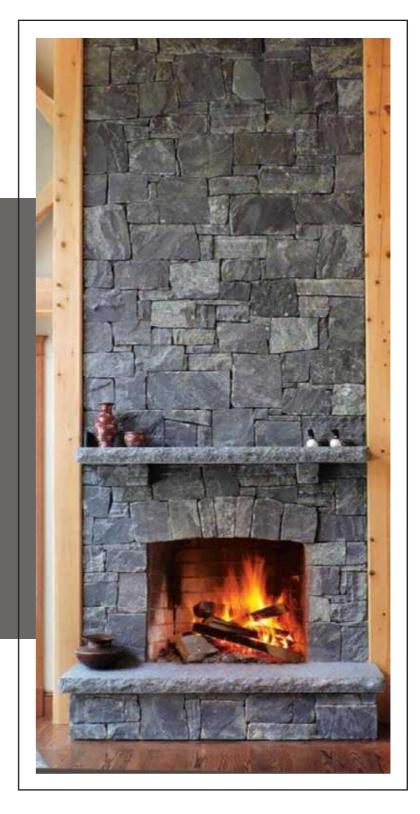

adding is the process of layering one material on top of another material which will create a skin layer over the walls.





#### Unique Pattern

#### ANTIQUE MULTICOLOR SANDSTONE WALL CLADDING

With their intricate, organic patterns and eye-catching textures, these tiles will bring a unique and captivating look to any wall.





#### **BLACK CUT CLADDING**

Sandstone has got the capability to with stand heavy loads, compression and various factor. This is sure to last for long duration





#### **RAINBOW PLANKS**

Once the wall cladding is in place, it will not need to be regularly checked or serviced like other wall paints







MINT ASHLAR WALL CLADDING

Wall cladding is the process of layering one material on top of another material which will create a skin layer over the walls.





**GREY SANDSTONE** QUARRY CUT WALL CLADDING

#### **BLACK CASTLESTONE**

#### SANDSTONE CRAZY

With their vast array of shapes, colors, and textures, these tiles can be arranged in endless combinations, much like the puzzle pieces of a captivating design.



BLACK SANDSTONE CRAZY





#### BRITISH GREY SANDSTONE CRAZY



#### SANDSTONE CRAZY

#### SANDSTONE CRAZY

With their intricate, organic patterns and eye-catching textures, these tiles will bring a unique and captivating look to any wall.



#### **BLACK LEDGESTONE**





#### GREY CASTLE STONE



#### BLACK SANDSTONE QUARRY CUT

## **31 YEARS** OF EXPERTISE IN NATURAL STONES



We bring out the best in your space by adding beauty and elegance with premium natural

Feel free to get in touch with Jk Stone

#### Founder Mr. Jeetesh Ku