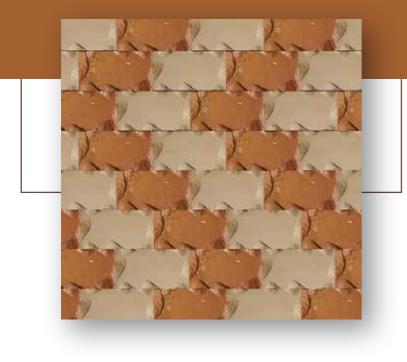

#### NATURAL RED AND WHITE SANDSTONE WALL CLADDING

Built to last for years and requiring no maintenance, our range of waterfall wall mosaics is available in a variety of colors.