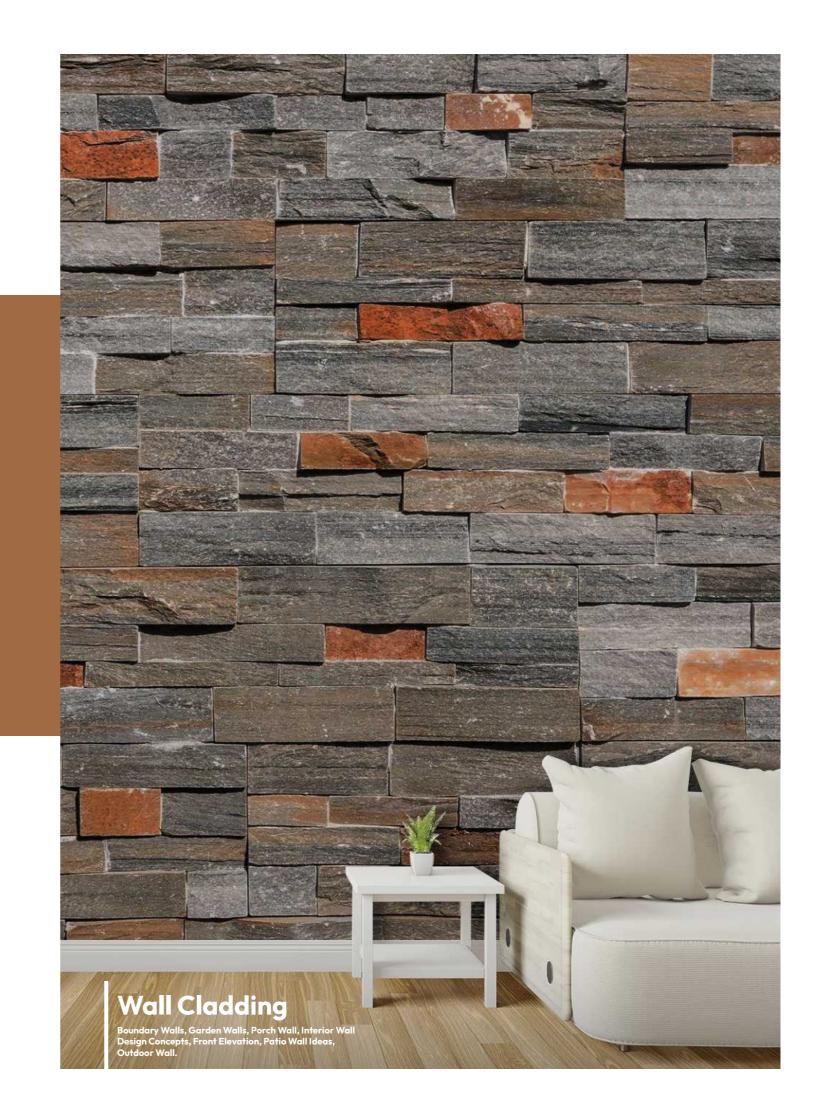

#### **BLACK WALL CLADDING**

Wall cladding is the process of layering one material on top of another material which will create a skin layer over the walls.

#### MULTI BRIGHT CLADDING

Sandstone has got the capability to with stand heavy loads , compression and various factor .This is sure to last for long duration .