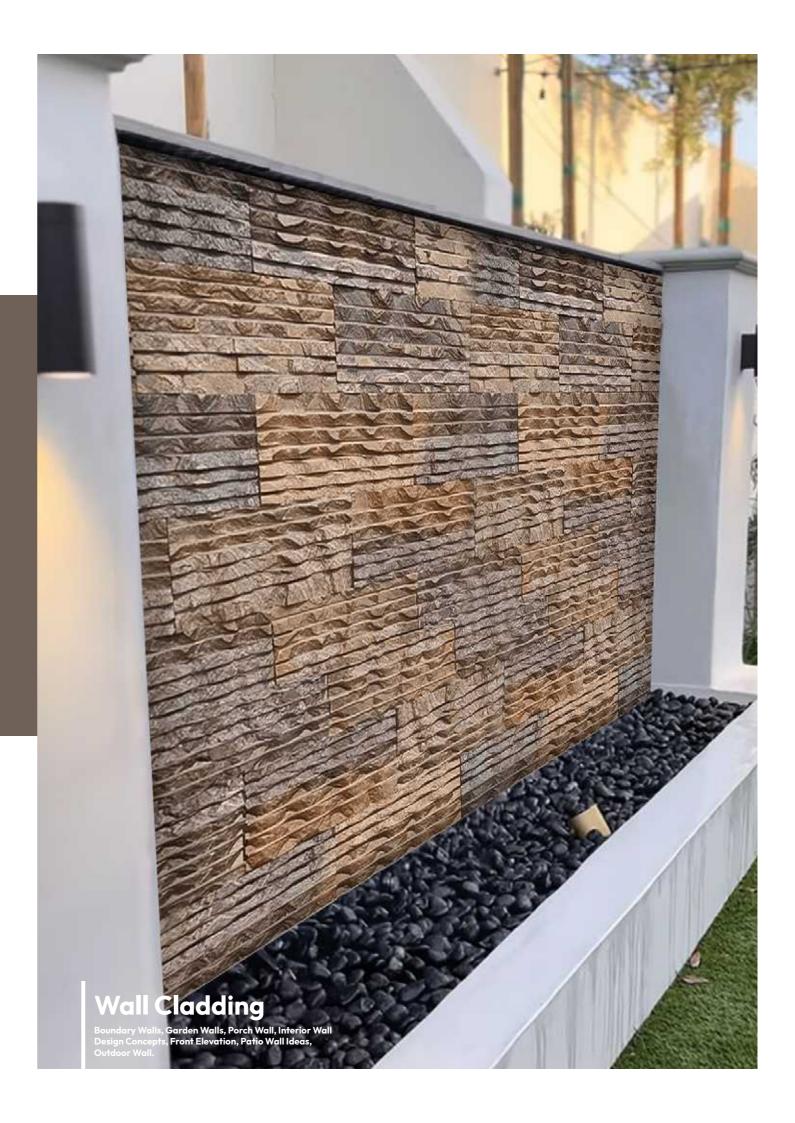

#### MULTI BRIGHT CLADDING

Sandstone has got the capability to with stand heavy loads , compression and various factor .This is sure to last for long duration .

#### MULTICOLOUR SANDSTONE WALL CLADDING

This Cladding stone is basically a fragment of sedimentary Rock, This is highly durable, sturdy Sandstone.