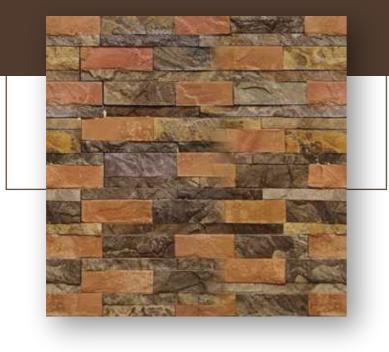

#### NATURAL RED AND WHITE SANDSTONE WALL CLADDING

Built to last for years and requiring no maintenance, our range of waterfall wall mosaics is available in a variety of colors.

#### RED SANDSTONE WALL CLADDING

Built to last for years and requiring no maintenance, our range of waterfall wall mosaics is available in a variety of colors.