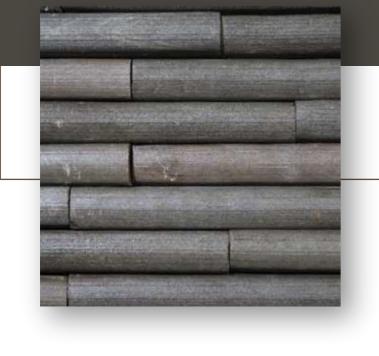

#### **BLACK WALL CLADDING**

Wall cladding is the process of layering one material on top of another material which will create a skin layer over the walls.