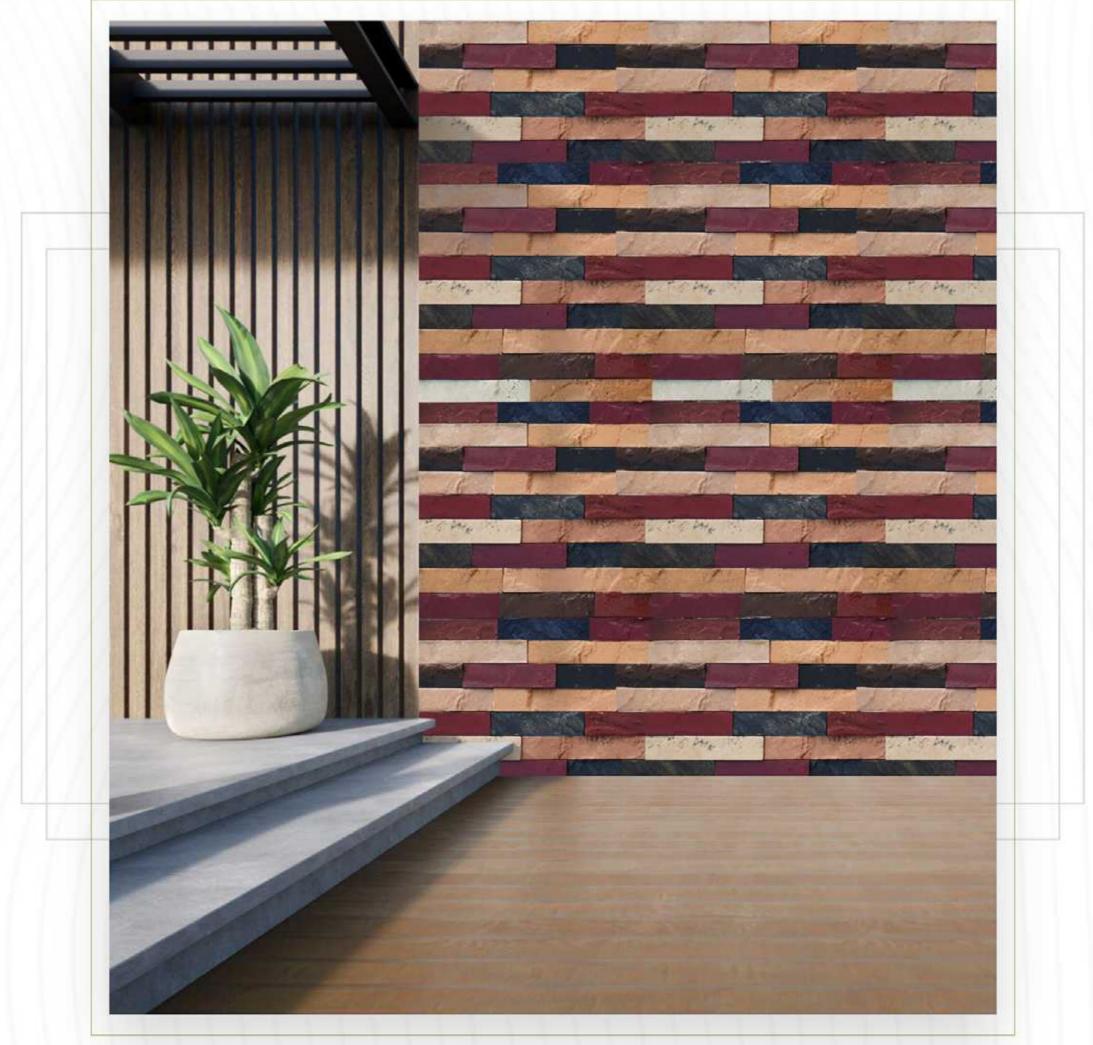

#### RAINBOW STONE WALL CLADDING

With their intricate, organic patterns and eye-catching textures, these tiles will bring a unique and captivating look to any wall.

#### MULTICOLOUR WALL CLADDING

These beautiful tiles are the perfect way to bring a touch of nature and elegance into any room.