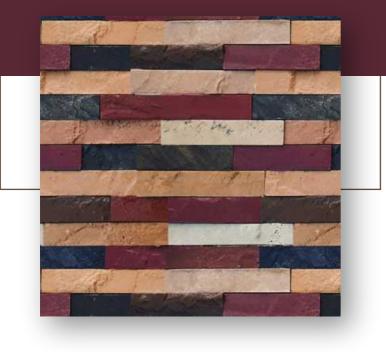

#### RAINBOW STONE WALL CLADDING

With their intricate, organic patterns and eye-catching textures, these tiles will bring a unique and captivating look to any wall.