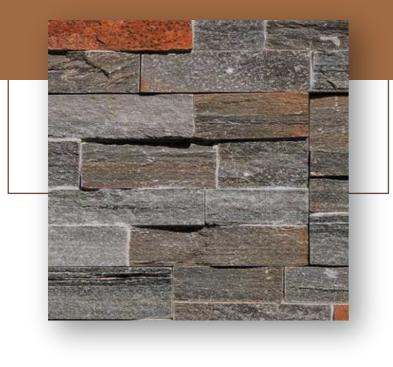

Widest range of aesthetic stones



Excellent & Efficient service



### High-grade natural stone



#### On-time delivery guarantee



#### **BLACK WALL CLADDING**

Wall cladding is the process of layering one material on top of another material which will create a skin layer over the walls.





#### MULTI BRIGHT CLADDING

Sandstone has got the capability to with stand heavy loads , compression and various factor .This is sure to last for long duration .





#### TEAK SANDSTONE WALL CLADDING

The main advantage of using an exterior wall cladding is to protect a building from external damage while needing little to no maintenance.







#### MULTICOLOUR SANDSTONE WALL CLADDING

This Cladding stone is basically a fragment of sedimentary Rock, This is highly durable, sturdy Sandstone.





### Sleek and exquisite

#### STRAIGHT LINE CLADDING

Cladding that attracts every nature lover because of its royal nature of colour therefore, it's easily affordable.







#### NATURAL WHITE WALL CLADDING

Wall cladding is the process of layering one material on top of another material which will create a skin layer over the walls.





#### NATURAL BLACK CUT CLADDING

Sandstone has got the capability to with stand heavy loads, compression and various factor. This is sure to last for long duration





#### DULL YELLOW WALL CLADDING

Once the wall cladding is in place, it will not need to be regularly checked or serviced like other wall paints





#### Unique Pattern

#### NATURAL RED AND WHITE SANDSTONE WALL CLADDING

Built to last for years and requiring no maintenance, our rang