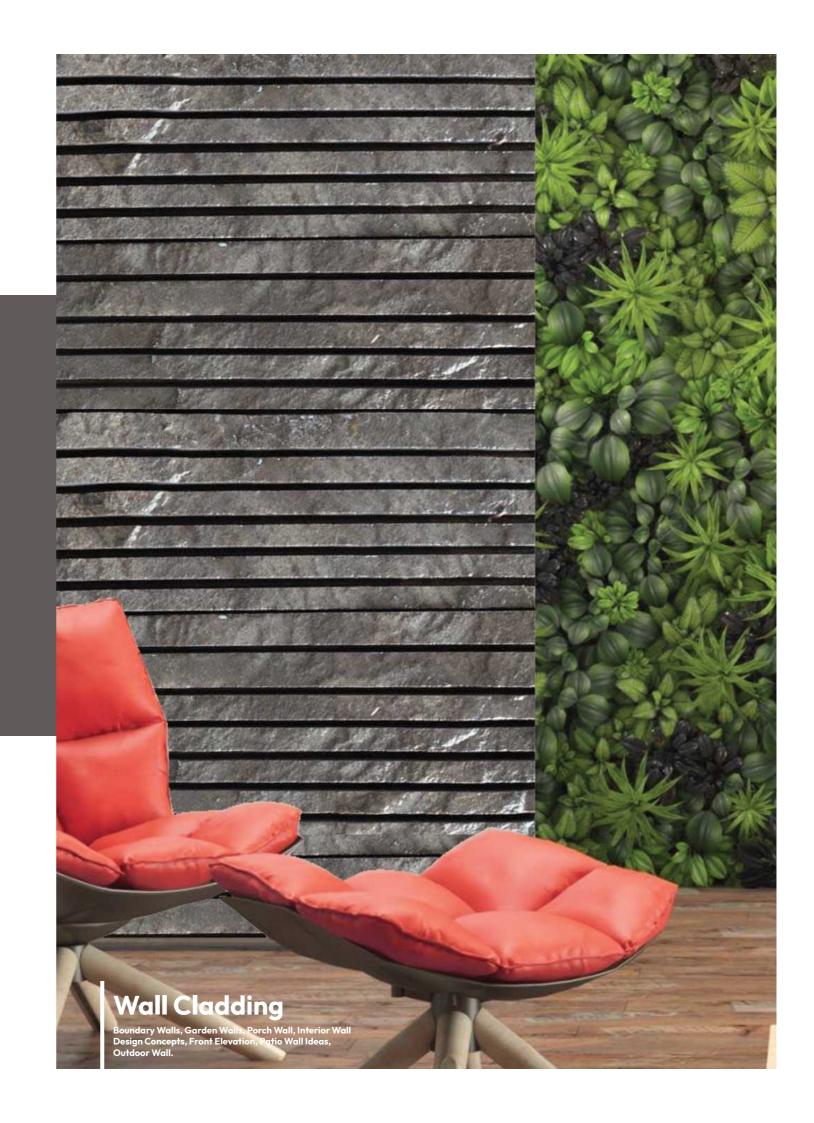

#### **BLACK WALL CLADDING**

Wall cladding is the process of layering one material on top of another material which will create a skin layer over the walls.