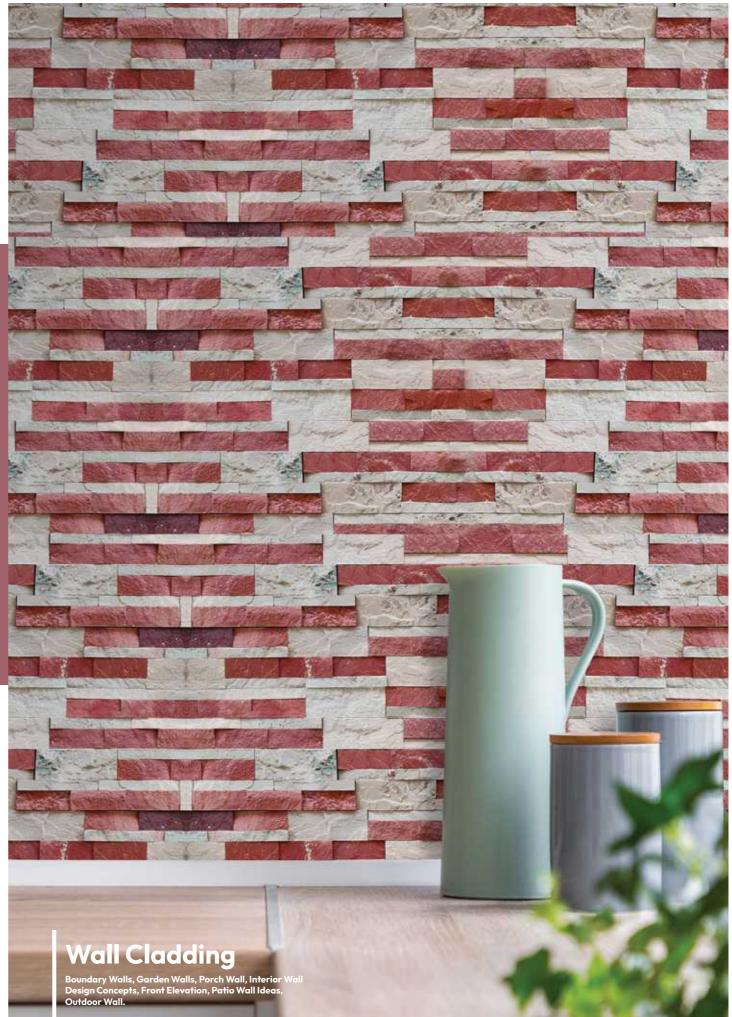

#### NATURAL RED AND WHITE SANDSTONE WALL CLADDING

Built to last for years and requiring no maintenance, our range of waterfall wall mosaics is available in a variety of colors.

#### RED SANDSTONE WALL CLADDING

Built to last for years and requiring no maintenance, our range of waterfall wall mosaics is available in a variety of colors.