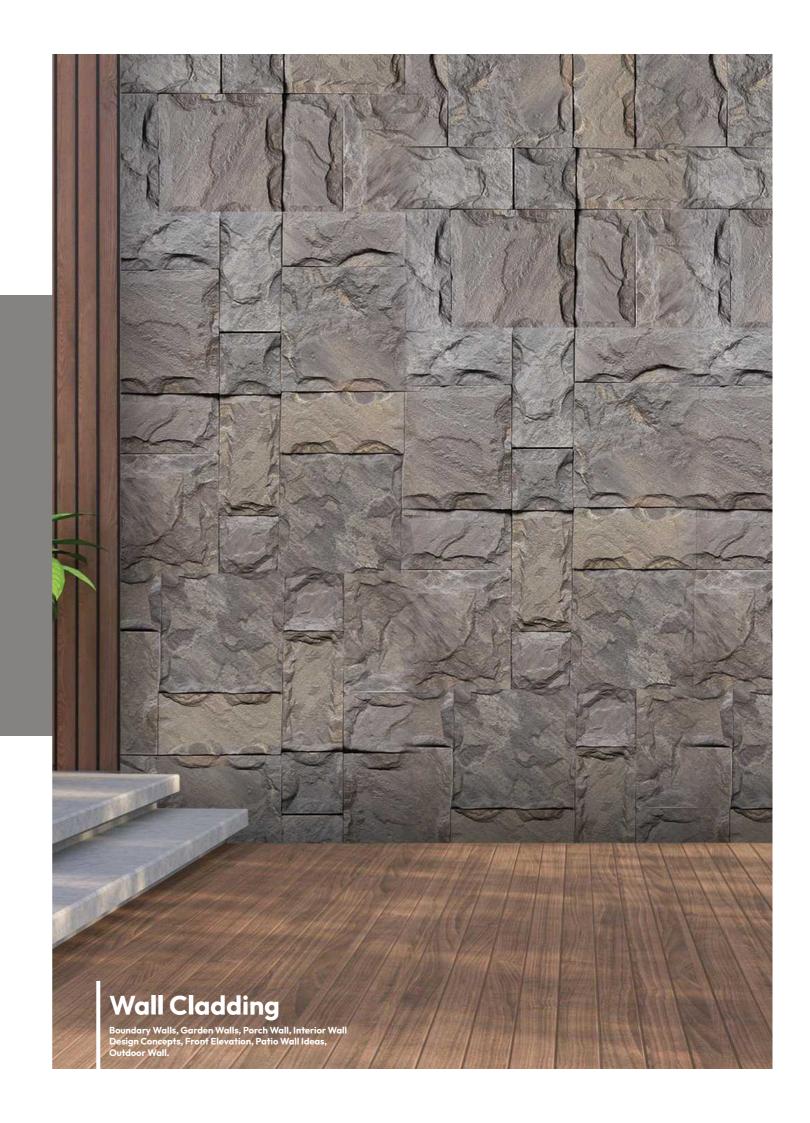

#### TEAK SANDSTONE ROCKFACE

Transform your walls with our Stone Wall Tiles, Exterior Stone Wall Rockface Tiles, Designer Rockface Tiles, and Natural Stone Wall Tiles.