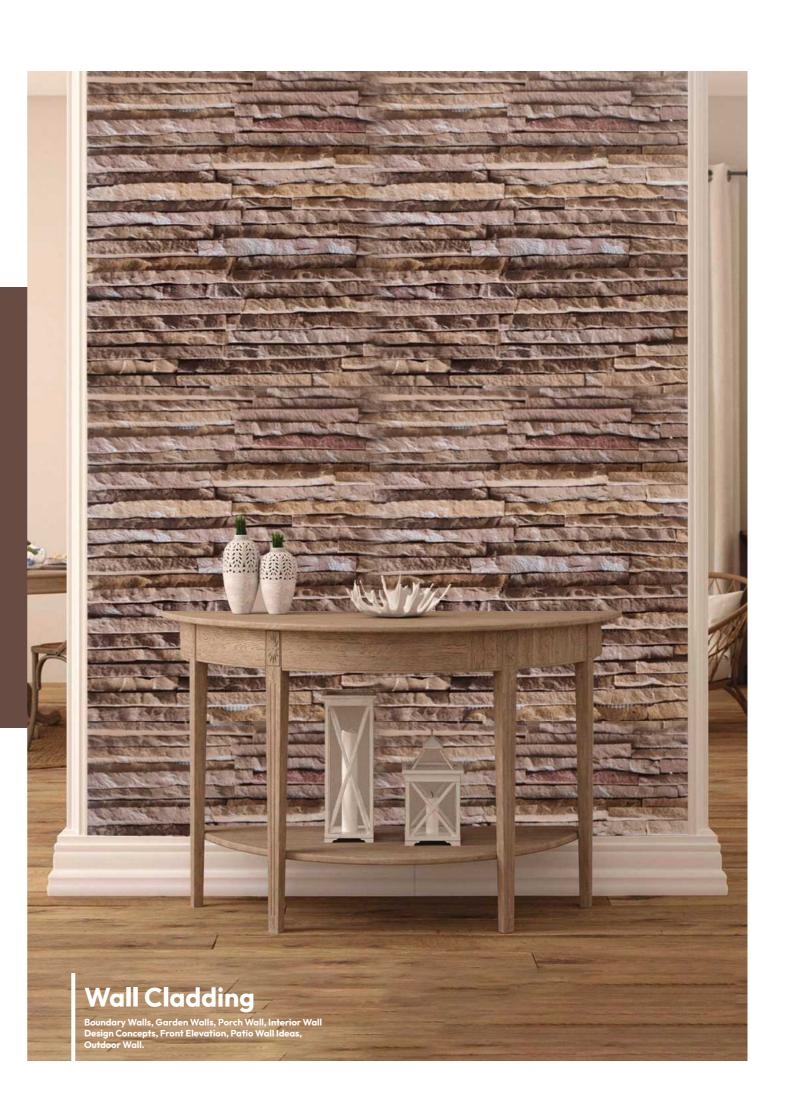

#### MULTICOLOUR SANDSTONE WALL CLADDING

This Cladding stone is basically a fragment of sedimentary Rock, This is highly durable, sturdy Sandstone.