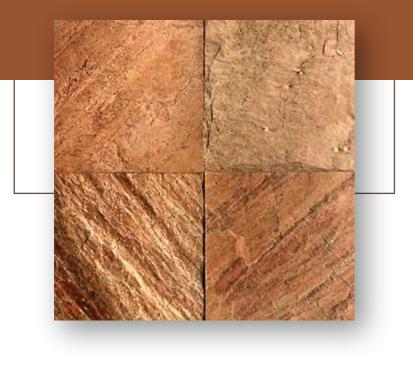

#### NATURAL RED AND WHITE SANDSTONE WALL CLADDING

Built to last for years and requiring no maintenance, our range of waterfall wall mosaics is available in a variety of colors.

#### RED SANDSTONE WALL CLADDING

Built to last for years and requiring no maintenance, our range of waterfall wall mosaics is available in a variety of colors.