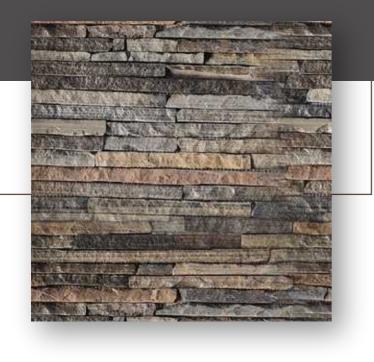

#### **BLACK WALL CLADDING**

Wall cladding is the process of layering one material on top of another material which will create a skin layer over the walls.