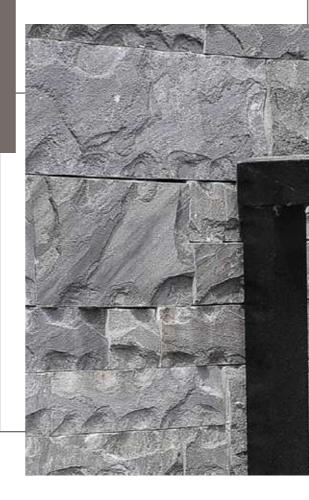

#### **SLATES**

Rockface wall – hand selected for texture and colour, each rockface wall stone tiles creates an exceptional surface.

#### **SLATE CLADDING PANELS**

These beautiful tiles are the perfect way to bring a touch of nature and elegance into any room.