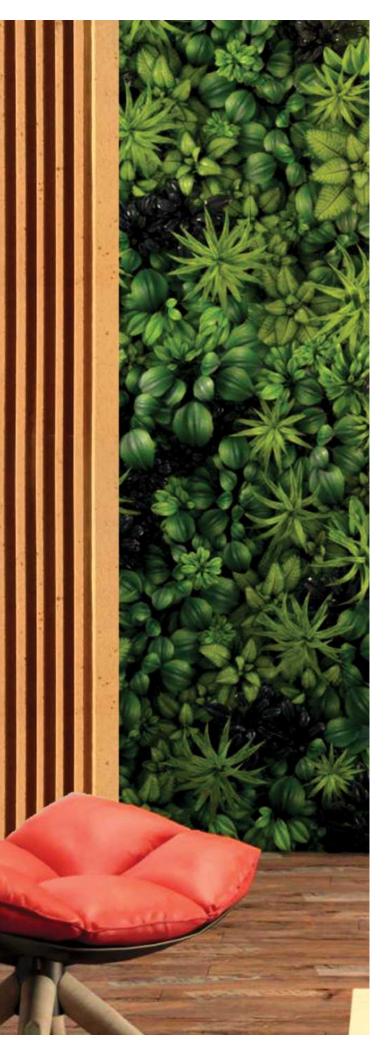

ing is the process of layering one material on top of another material which will create a skin layer over the walls.





#### MULTI BRIGHT CLADDING

Sandstone has got the capability to with stand heavy loads , compression and various factor .This is sure to last for long duration .





#### TEAK SANDSTONE WALL CLADDING

The main advantage of using an exterior wall cladding is to protect a building from external damage while needing little to no maintenance.







#### MULTICOLOUR SANDSTONE WALL CLADDING

This Cladding stone is basically a fragment of sedimentary Rock, This is highly durable, sturdy Sandstone.





### Sleek and exquisite

#### STRAIGHT LINE CLADDING

Cladding that attracts every nature lover because of its royal nature of colour therefore, it's easily affordable.







#### NATURAL WHITE WALL CLADDING

Wall cladding is the process of layering one material on top of another material which will create a skin layer over the walls.





#### NATURAL BLACK CUT CLADDING

Sandstone has got the capability to with stand heavy loads, compression and various factor. This is sure to last for long duration





#### DULL YELLOW WALL CLADDING

Once the wall cladding is in place, it will not need to be regularly checked or serviced like other wall paints





#### Unique Pattern

#### NATURAL RED AND WHITE SANDSTONE WALL CLADDING

Built to last for years and requiring no maintenance, our range of waterfall wall mosaics is available in a variety of colors.





### Unique Pattern

#### NATURAL WHITE WALL CLADDING

With their intricate, organic patterns and eye-catchin