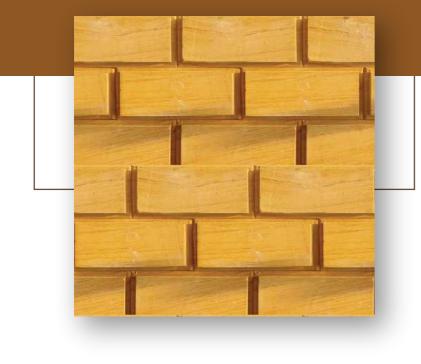

#### DULL YELLOW WALL CLADDING

Once the wall cladding is in place, it will not need to be regularly checked or serviced like other wall paints