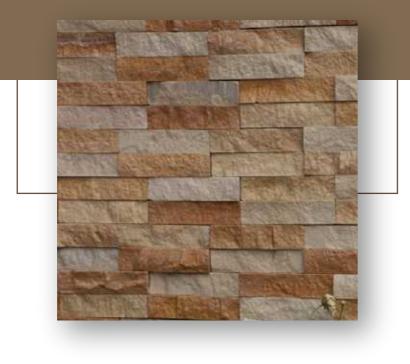

#### MULTICOLOUR SANDSTONE WALL CLADDING

This Cladding stone is basically a fragment of sedimentary Rock, This is highly durable, sturdy Sandstone.

#### MULTICOLOUR NATURAL WALL CLADDING

Sandstone has got the capability to with stand heavy loads, compression and various factor. This is sure to last for long duration