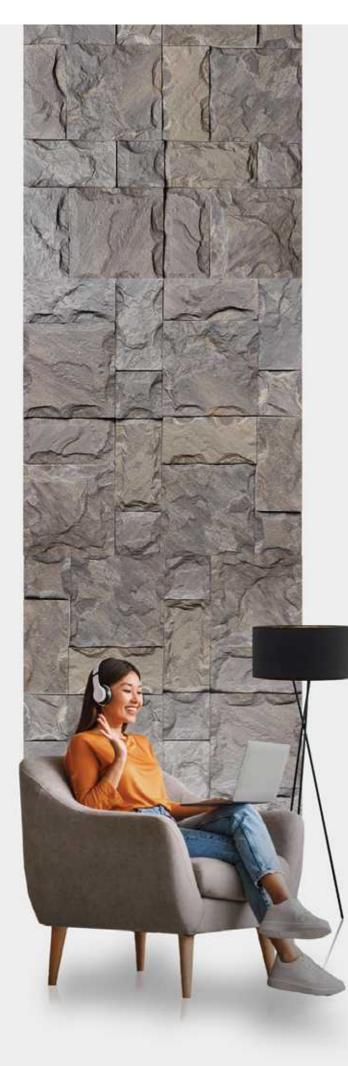

#### **SLATES**

Rockface wall – hand selected for texture and colour, each rockface wall stone tiles creates an exceptional surface.

#### **SLATE CLADDING PANELS**

These beautiful tiles are the perfect way to bring a touch of nature and elegance into any room.