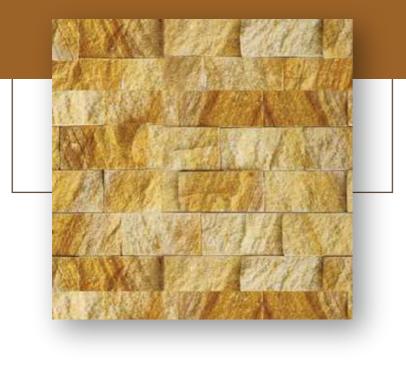

#### MULTI BRIGHT CLADDING

Sandstone has got the capability to with stand heavy loads , compression and various factor .This is sure to last for long duration .