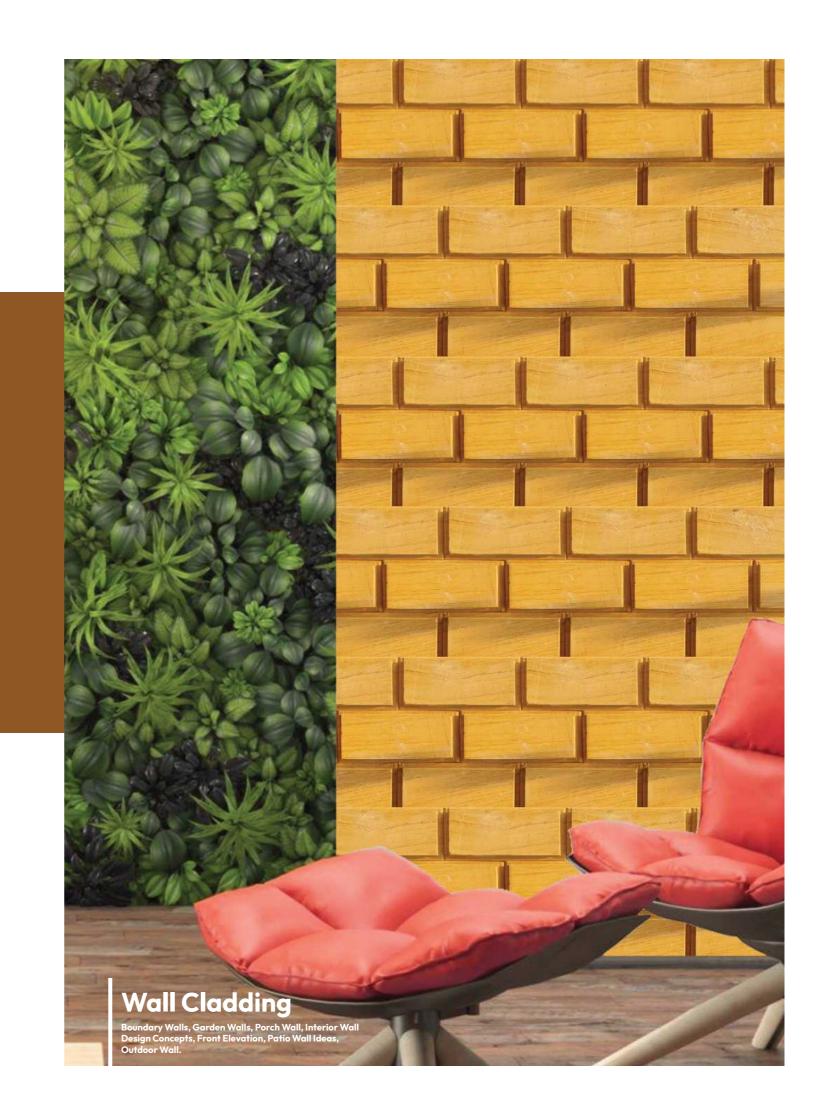

#### DULL YELLOW WALL CLADDING

Once the wall cladding is in place, it will not need to be regularly checked or serviced like other wall paints