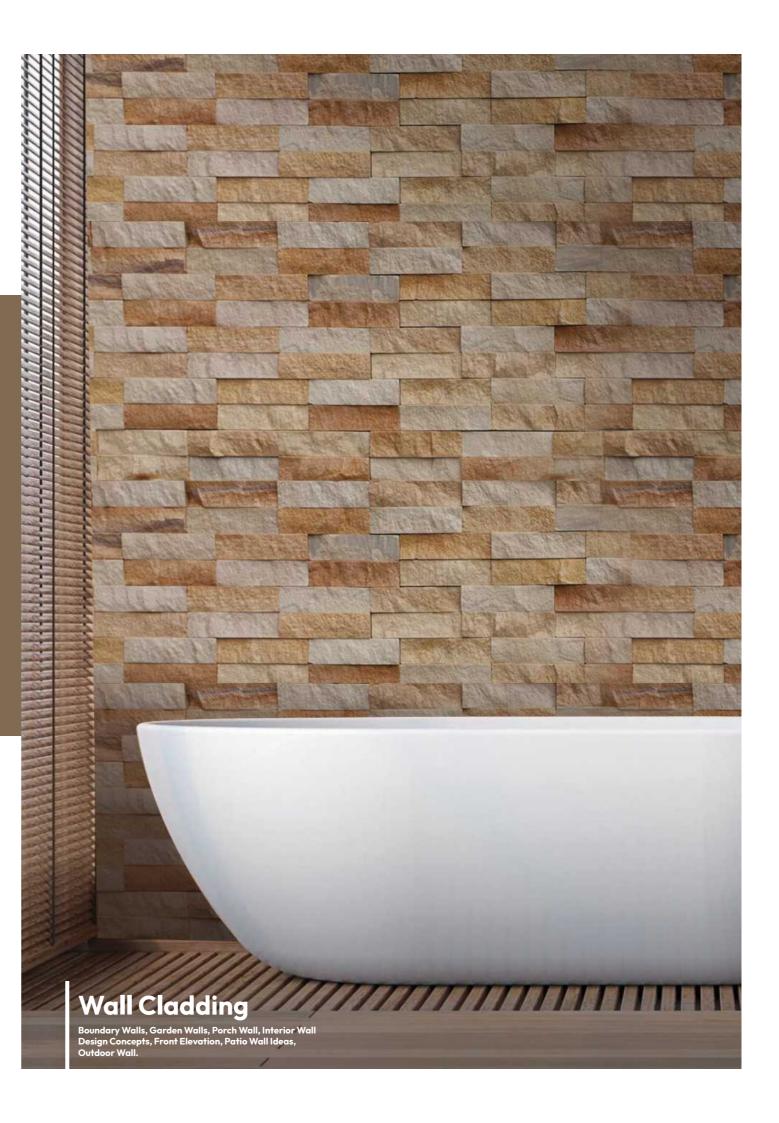

#### MULTICOLOUR SANDSTONE WALL CLADDING

This Cladding stone is basically a fragment of sedimentary Rock, This is highly durable, sturdy Sandstone.

#### MULTICOLOUR NATURAL WALL CLADDING

Sandstone has got the capability to with stand heavy loads, compression and various factor. This is sure to last for long duration