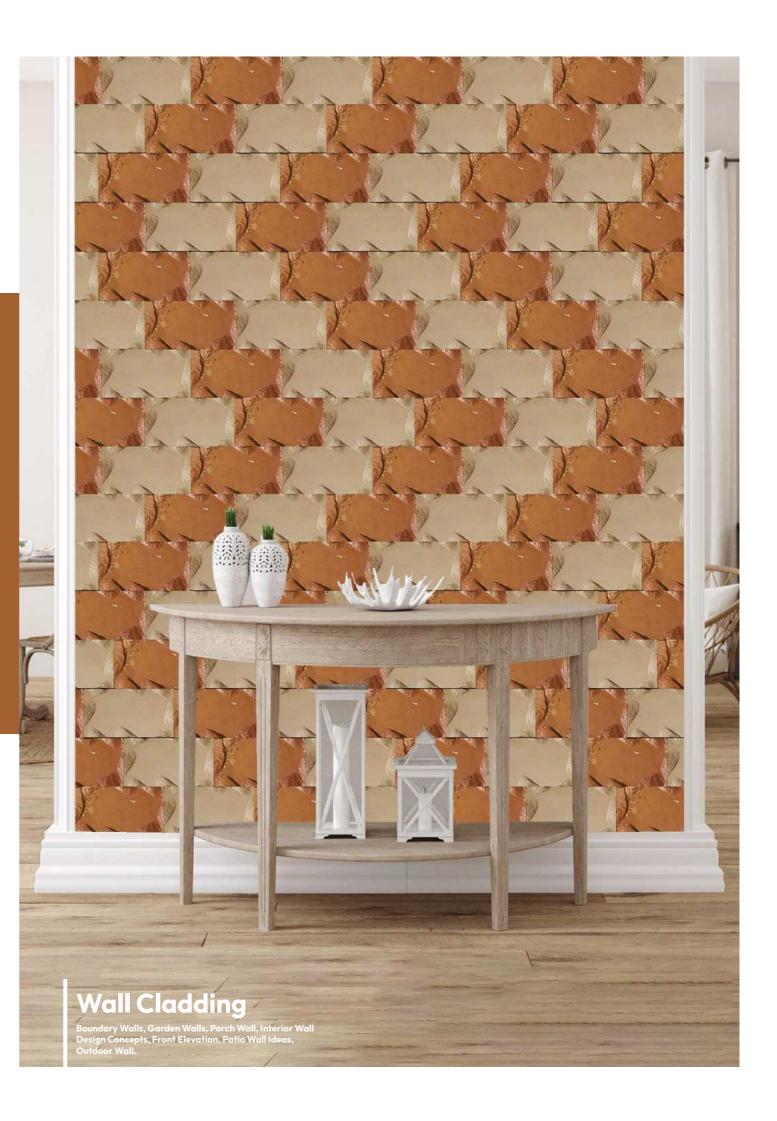

#### NATURAL RED AND WHITE SANDSTONE WALL CLADDING

Built to last for years and requiring no maintenance, our range of waterfall wall mosaics is available in a variety of colors.