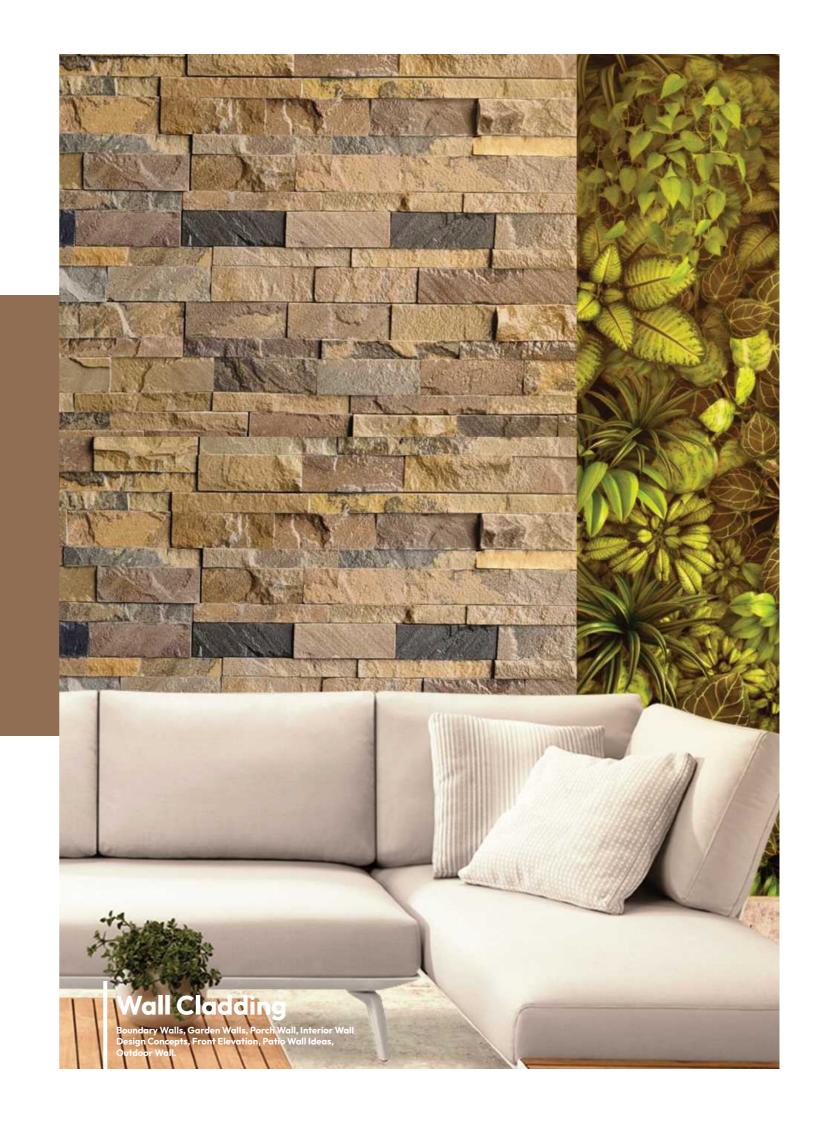

#### MULTICOLOUR SANDSTONE WALL CLADDING

This Cladding stone is basically a fragment of sedimentary Rock, This is highly durable, sturdy Sandstone.

#### MULTICOLOUR NATURAL WALL CLADDING

Sandstone has got the capability to with stand heavy loads, compression and various factor. This is sure to last for long duration