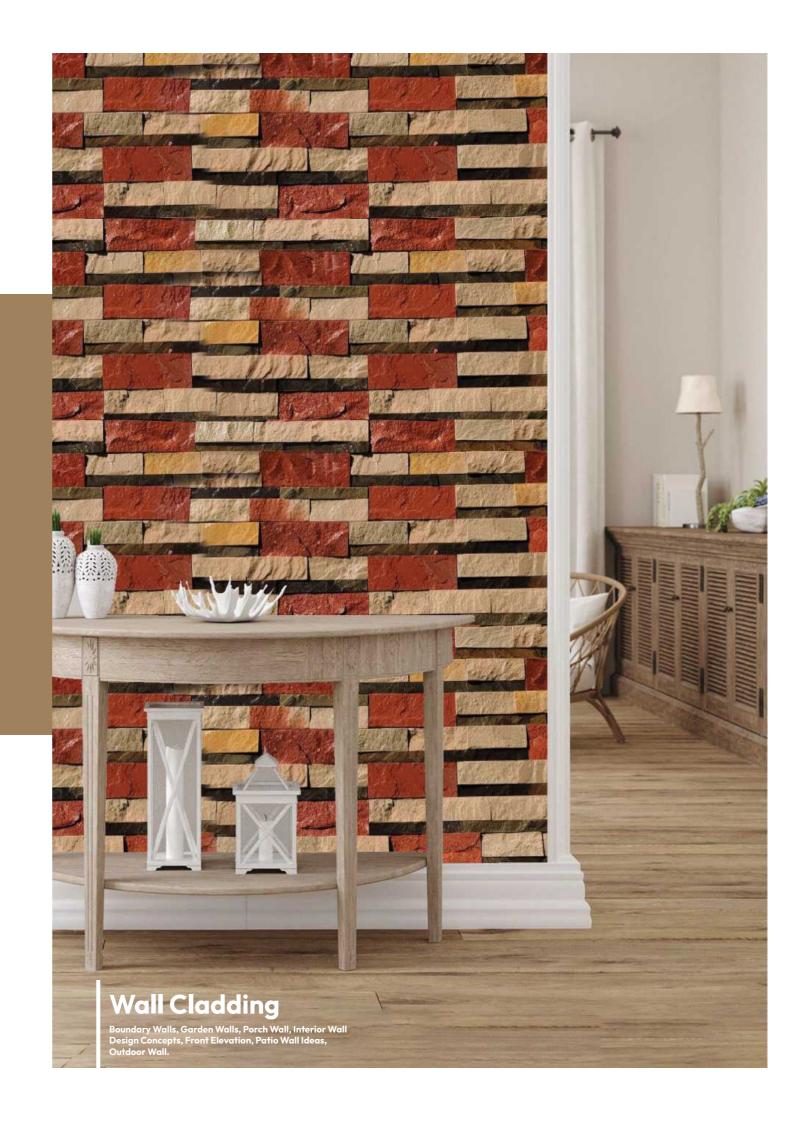

#### NATURAL RED AND WHITE SANDSTONE WALL CLADDING

Built to last for years and requiring no maintenance, our range of waterfall wall mosaics is available in a variety of colors.