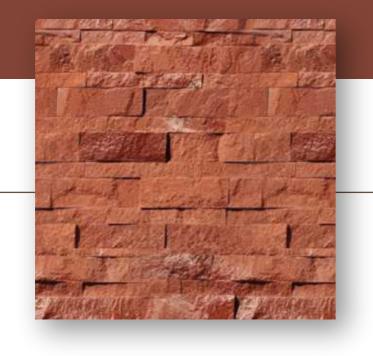

#### NATURAL RED AND WHITE SANDSTONE WALL CLADDING

Built to last for years and requiring no maintenance, our range of waterfall wall mosaics is available in a variety of colors.

#### RED SANDSTONE WALL CLADDING

Built to last for years and requiring no maintenance, our range of waterfall wall mosaics is available in a variety of colors.