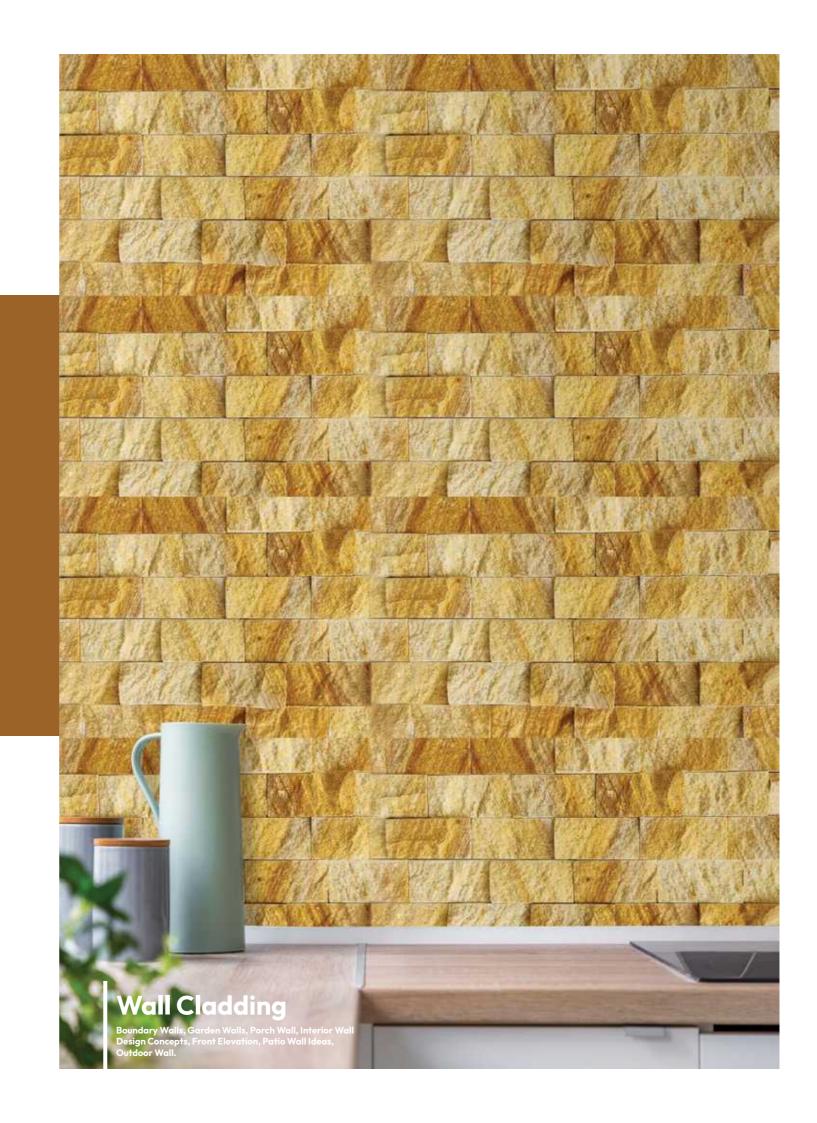

#### MULTI BRIGHT CLADDING

Sandstone has got the capability to with stand heavy loads , compression and various factor .This is sure to last for long duration .