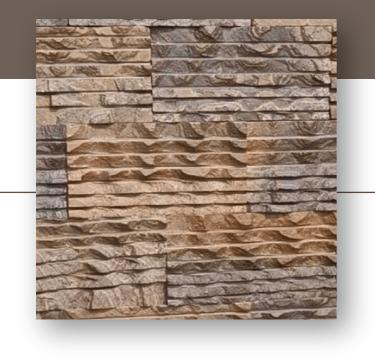

#### MULTI BRIGHT CLADDING

Sandstone has got the capability to with stand heavy loads , compression and various factor .This is sure to last for long duration .

#### MULTICOLOUR SANDSTONE WALL CLADDING

This Cladding stone is basically a fragment of sedimentary Rock, This is highly durable, sturdy Sandstone.