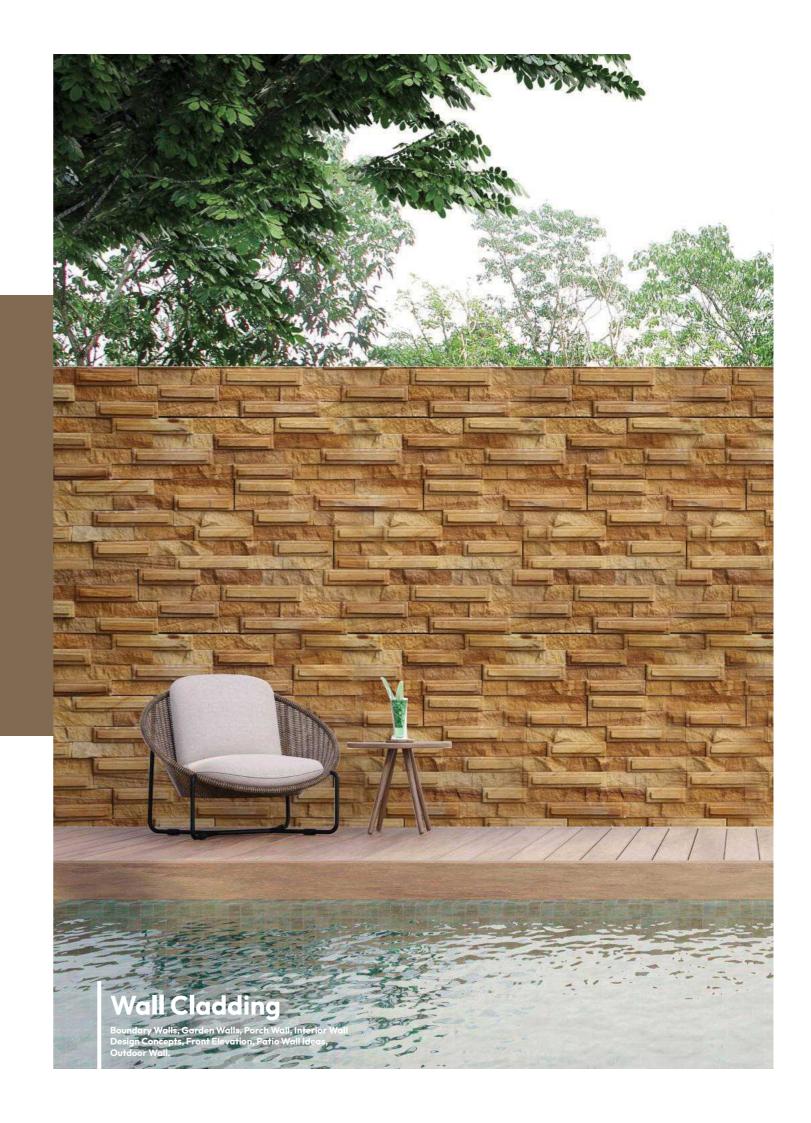

#### TEAK SANDSTONE WALL CLADDING

The main advantage of using an exterior wall cladding is to protect a building from external damage while needing little to no maintenance.