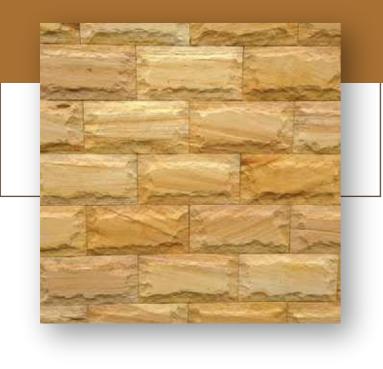

#### MULTI BRIGHT CLADDING

Sandstone has got the capability to with stand heavy loads , compression and various factor .This is sure to last for long duration .