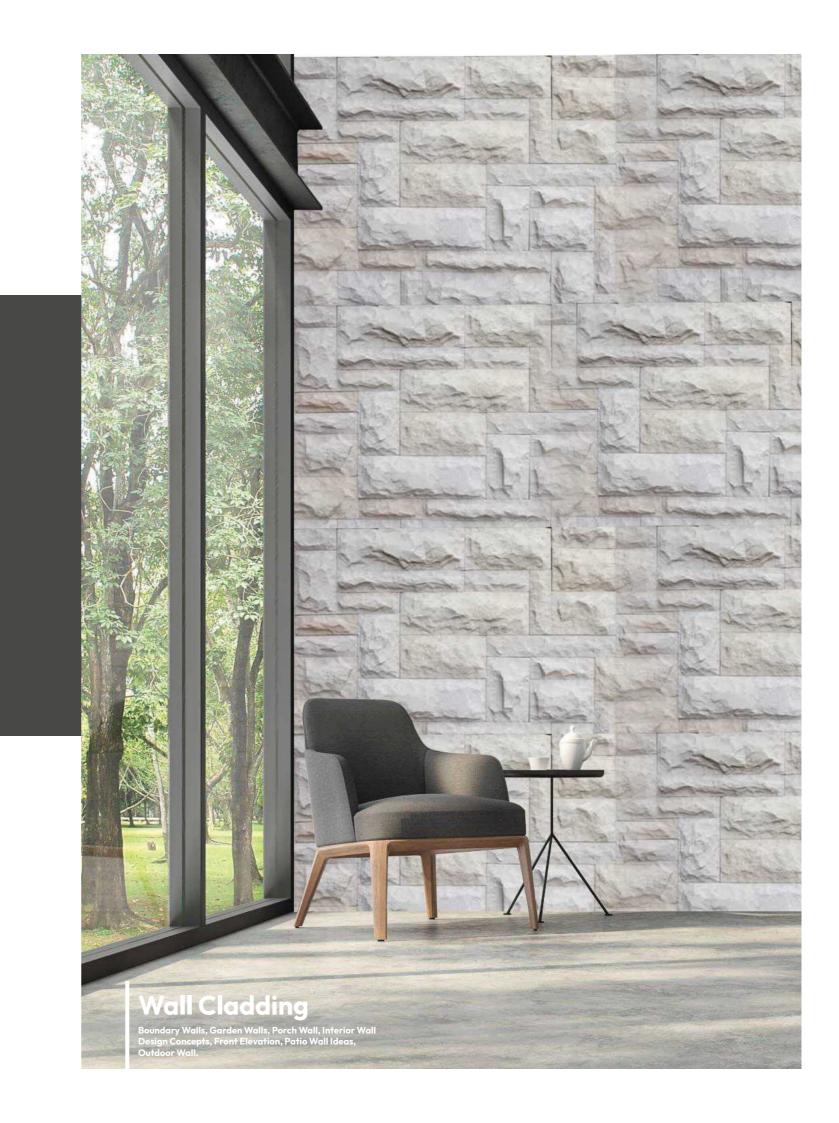

#### NATURAL WHITE WALL CLADDING

Wall cladding is the process of layering one material on top of another material which will create a skin layer over the walls.