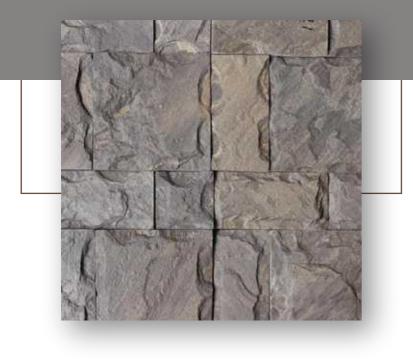

#### TEAK SANDSTONE ROCKFACE

Transform your walls with our Stone Wall Tiles, Exterior Stone Wall Rockface Tiles, Designer Rockface Tiles, and Natural Stone Wall Tiles.