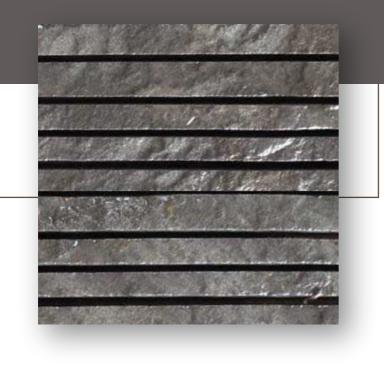

#### **BLACK WALL CLADDING**

Wall cladding is the process of layering one material on top of another material which will create a skin layer over the walls.