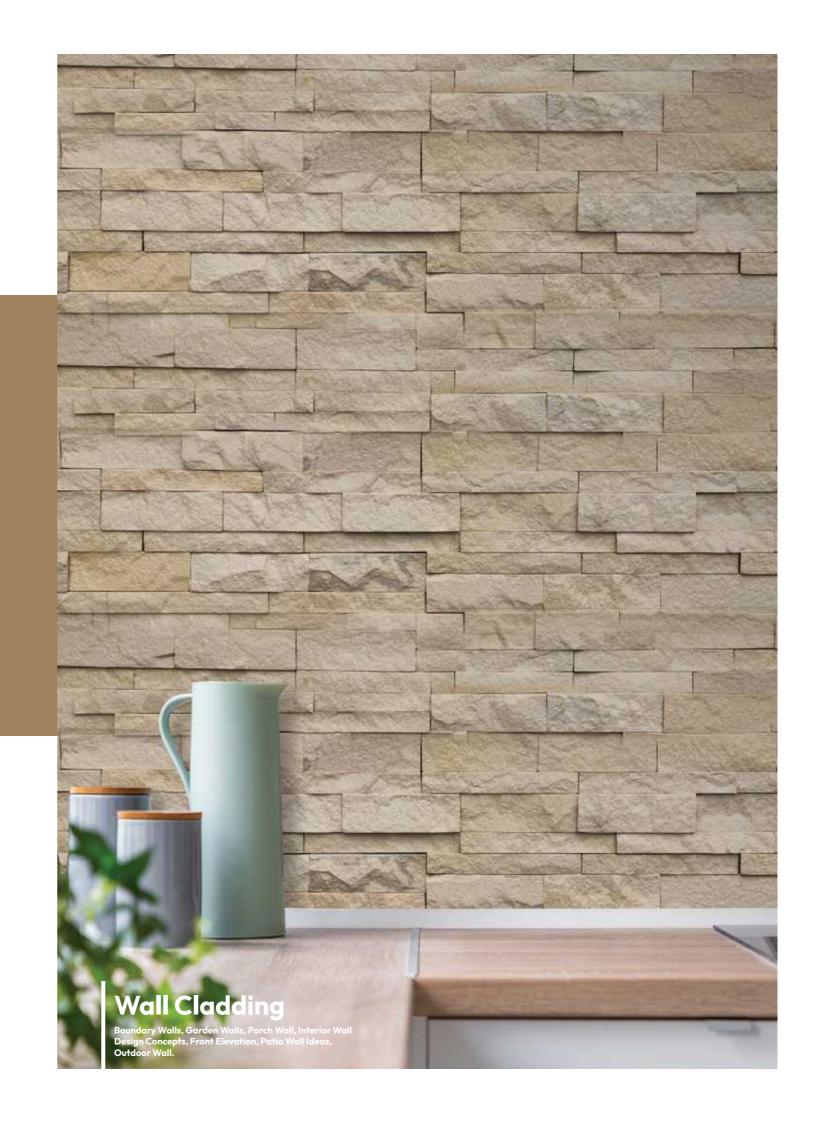

#### NATURAL WHITE WALL CLADDING

Wall cladding is the process of layering one material on top of another material which will create a skin layer over the walls.

#### NATURAL WHITE WALL CLADDING

With their intricate, organic patterns and eye-catching textures, these tiles will bring a unique and captivating look to any wall.