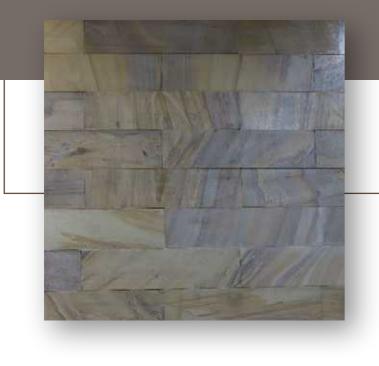

#### TEAK SANDSTONE WALL CLADDING

The main advantage of using an exterior wall cladding is to protect a building from external damage while needing little to no maintenance.

#### NATURAL TEAK WALL CLADDING

These beautiful tiles are the perfect way to bring a touch of nature and elegance into any room.