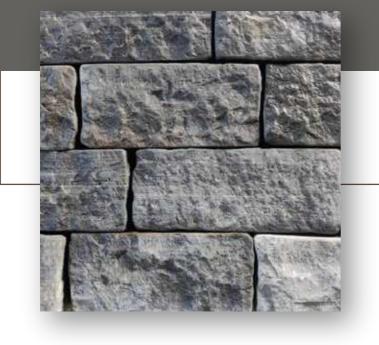

#### **BLACK WALL CLADDING**

Wall cladding is the process of layering one material on top of another material which will create a skin layer over the walls.