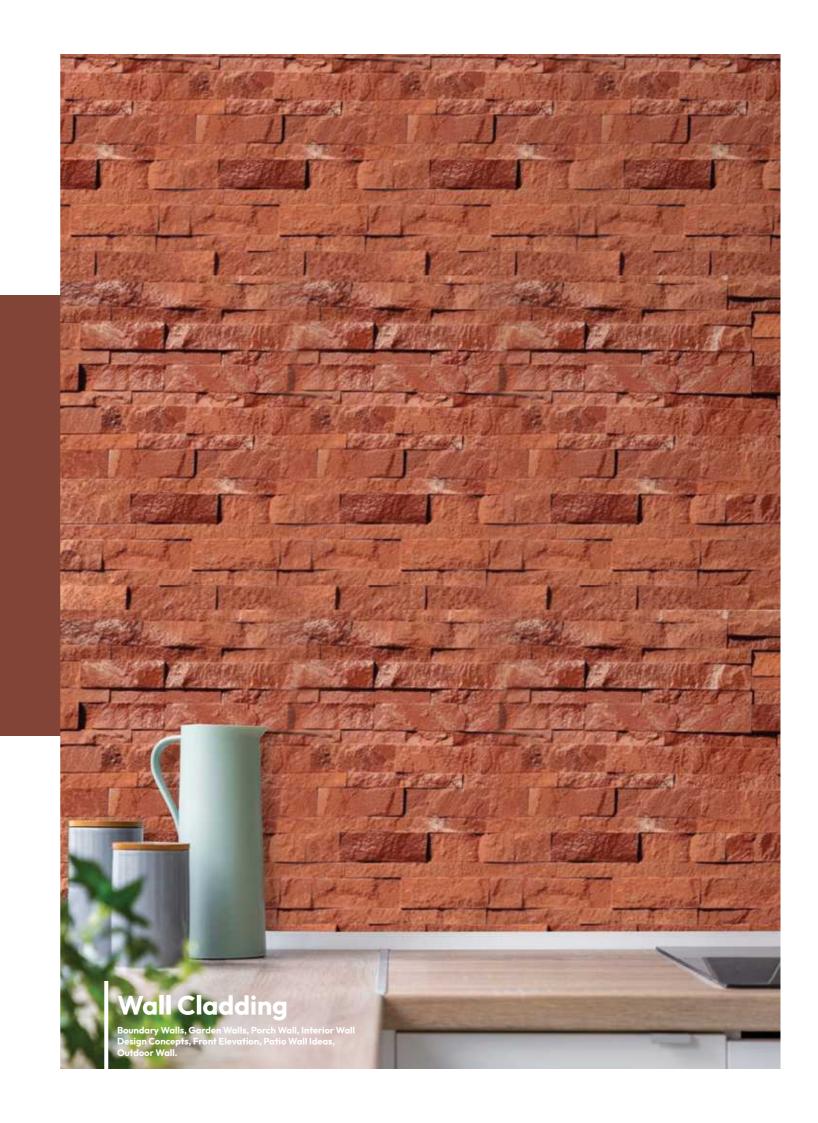

#### NATURAL RED AND WHITE SANDSTONE WALL CLADDING

Built to last for years and requiring no maintenance, our range of waterfall wall mosaics is available in a variety of colors.

#### RED SANDSTONE WALL CLADDING

Built to last for years and requiring no maintenance, our range of waterfall wall mosaics is available in a variety of colors.