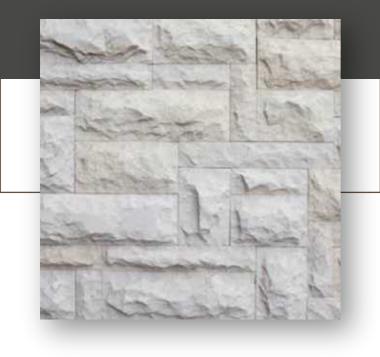

#### NATURAL WHITE WALL CLADDING

Wall cladding is the process of layering one material on top of another material which will create a skin layer over the walls.