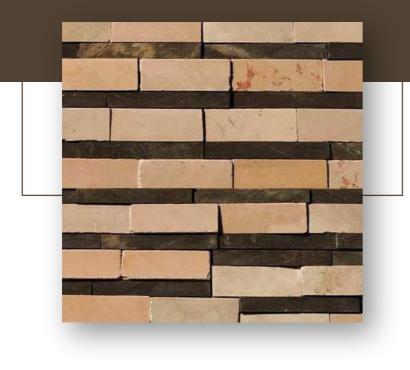

#### MULTI BRIGHT CLADDING

Sandstone has got the capability to with stand heavy loads , compression and various factor .This is sure to last for long duration .