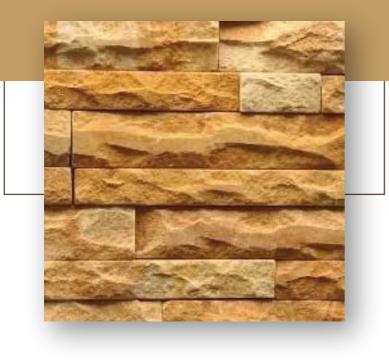

#### MULTI BRIGHT CLADDING

Sandstone has got the capability to with stand heavy loads , compression and various factor .This is sure to last for long duration .

#### MULTICOLOUR SANDSTONE WALL CLADDING

This Cladding stone is basically a fragment of sedimentary Rock, This is highly durable, sturdy Sandstone.