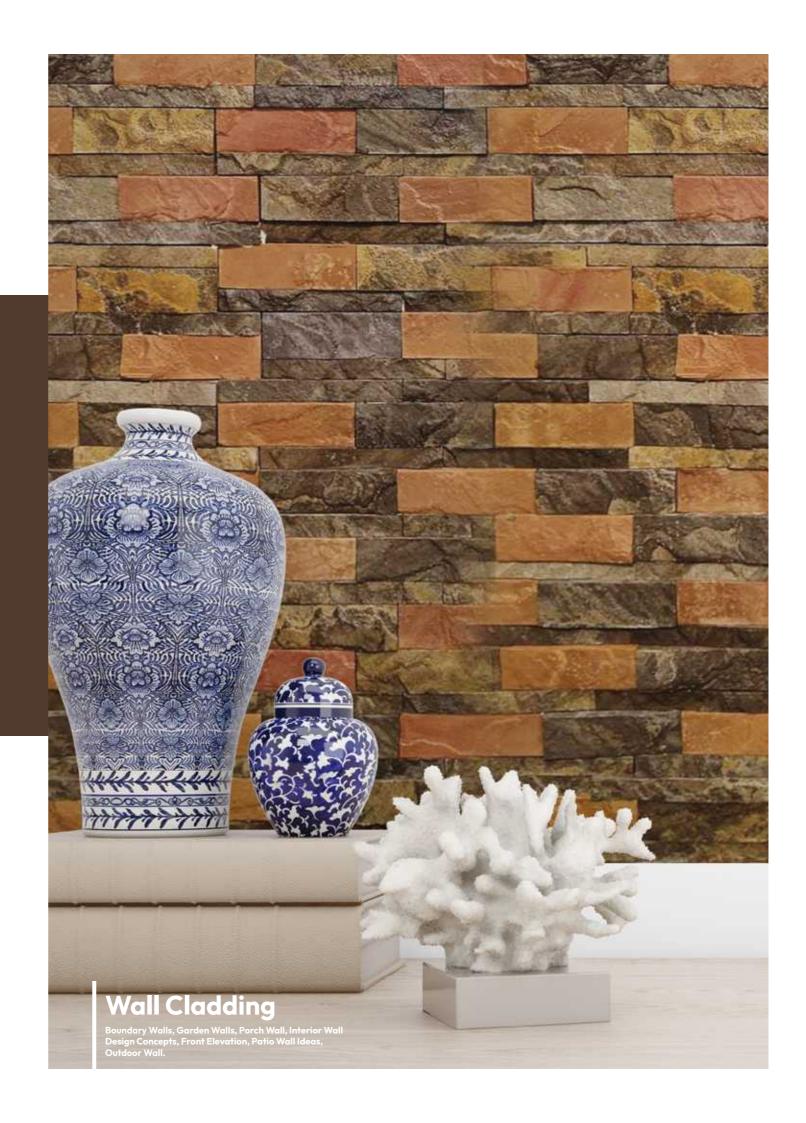

#### NATURAL RED AND WHITE SANDSTONE WALL CLADDING

Built to last for years and requiring no maintenance, our range of waterfall wall mosaics is available in a variety of colors.

#### RED SANDSTONE WALL CLADDING

Built to last for years and requiring no maintenance, our range of waterfall wall mosaics is available in a variety of colors.